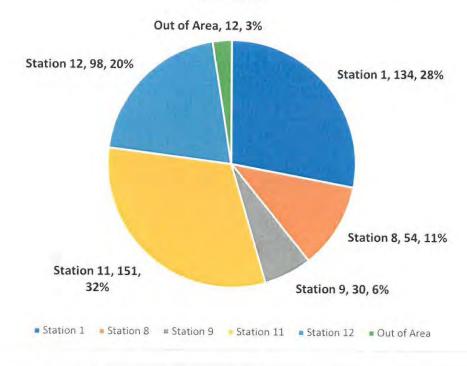

|
| Overheated motor / belt issue                      | 1     |
| Rescue or EMS standby                              | 1     |
| Service call, other                                | 1     |
| Smoke from barbecue, tar kettle                    | 1     |
| Special outside fire, other                        | 1     |
| Tree Down onto Low Voltage Lines                   | 1     |
| Unintentional transmission of alarm, other         | 1     |
| Grand Total                                        | 479   |



FIRE OFFICE 897 Parsons Road ~ Traverse City, MI 49686 Phone: (231) 947-3000 Fax: (231) 947-8728 ~ Website: <a href="www.gtmetrofire.org">www.gtmetrofire.org</a> Email: <a href="mailto:lnfo@gtmetrofire.org">lnfo@gtmetrofire.org</a>

### GTMESA - March 2024 Incidents by Station

479 Total



### GTMESA - March 2024 incidents by Township

479 Total



| C Pl      | harter Township of Garfield<br>anning Department Report No. 2024 | 1-23         |   |
|-----------|------------------------------------------------------------------|--------------|---|
| Prepared: | April 2, 2024                                                    | Pages:       | 2 |
| Meeting:  | April 9, 2024 Township Board                                     | Attachments: |   |
| Subject:  | Planning Department Monthly Report - Apr                         | il 2024      |   |

#### **PURPOSE:**

Staff provides a monthly report to the Township Board on activities of the Planning Department and the Planning Commission. The presentation of this report also provides a venue for the Township Board to have a dialog