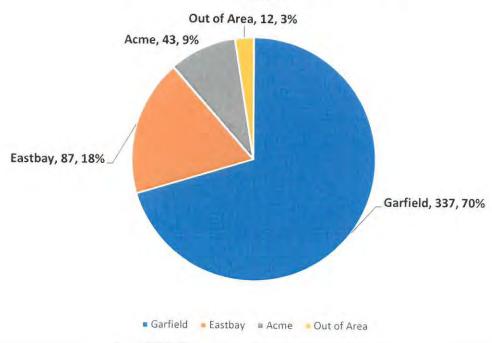

|
| Rescue or EMS standby                              | 1     |
| Service call, other                                | 1     |
| Smoke from barbecue, tar kettle                    | 1     |
| Special outside fire, other                        | 1     |
| Tree Down onto Low Voltage Lines                   | 1     |
| Unintentional transmission of alarm, other         | 1     |
| Grand Total                                        | 479   |



FIRE OFFICE 897 Parsons Road ~ Traverse City, MI 49686 Phone: (231) 947-3000 Fax: (231) 947-8728 ~ Website: <a href="www.gtmetrofire.org">www.gtmetrofire.org</a> Email: <a href="mailto:lnfo@gtmetrofire.org">lnfo@gtmetrofire.org</a>

### GTMESA - March 2024 Incidents by Station

479 Total



### GTMESA - March 2024 incidents by Township

479 Total



| C Pl      | harter Township of Garfield<br>anning Department Report No. 2024 | 1-23         |   |
|-----------|------------------------------------------------------------------|--------------|---|
| Prepared: | April 2, 2024                                                    | Pages:       | 2 |
| Meeting:  | April 9, 2024 Township Board                                     | Attachments: |   |
| Subject:  | Planning Department Monthly Report - Apr                         | il 2024      |   |

#### **PURPOSE:**

Staff provides a monthly report to the Township Board on activities of the Planning Department and the Planning Commission. The presentation of this report also provides a venue for the Township Board to have a dialog with staff about any of the activities or planning-related i