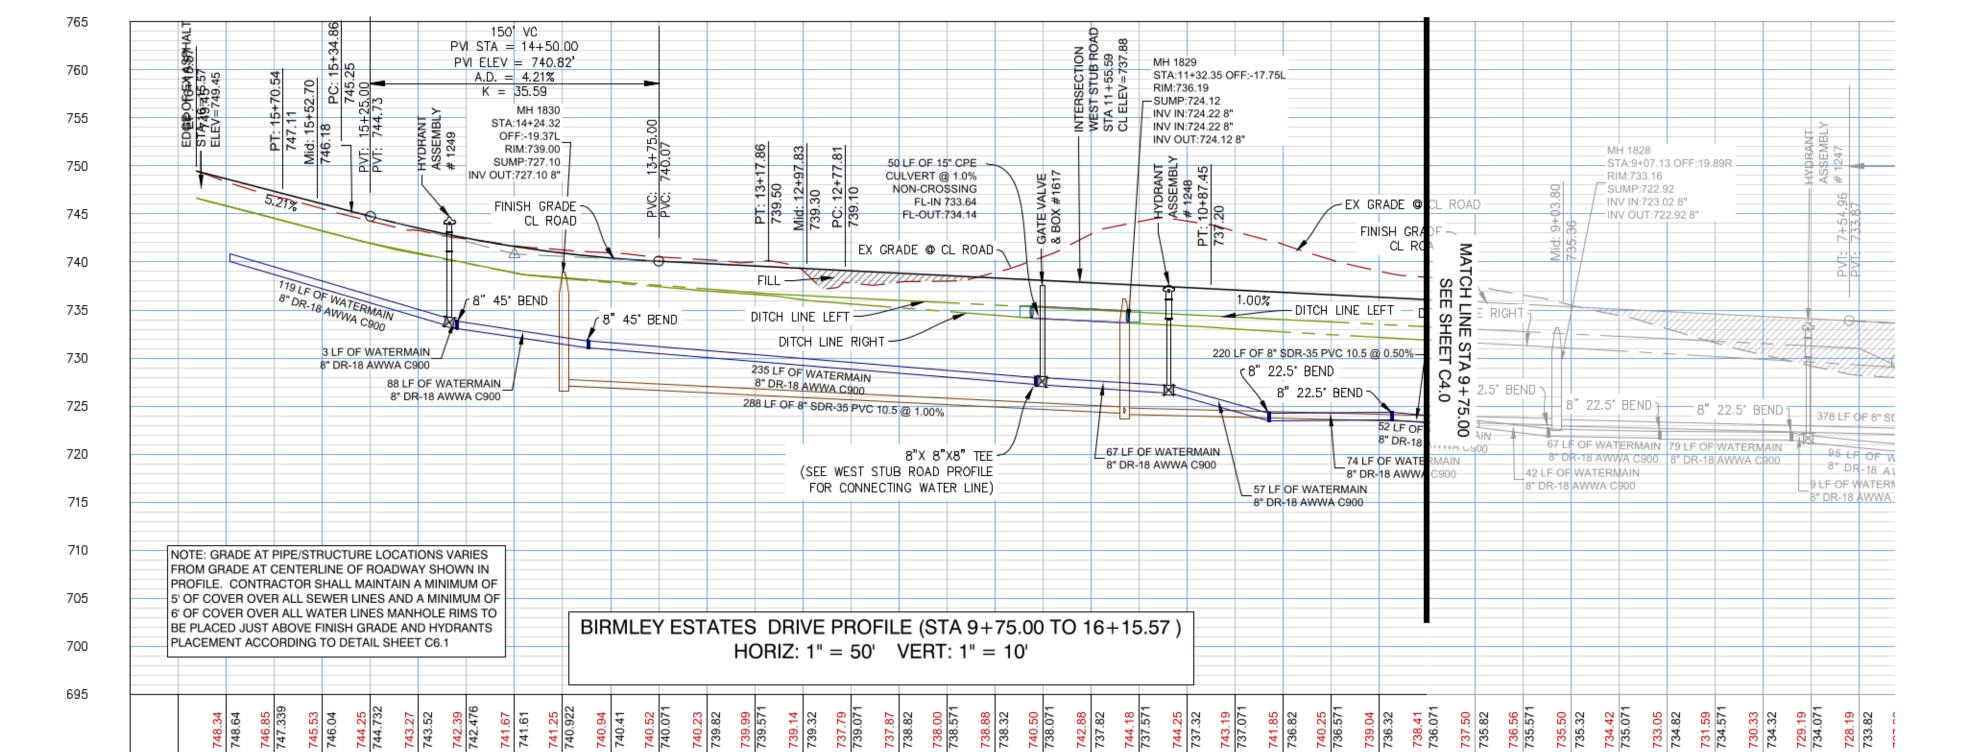

#### 8. New Business

 Public Hearing - Consideration of Amendment to Ordinance 15 - Operation and Maintenance of the Grand Traverse County Water Supply System No. 1, Resolution 2023-21-T

- b. Consideration of Birmley Meadows Site Condominium Application SPR 2023-04
- Consideration of recommending a Class C Liquor License for High Tops, Resolution 2023-18-T
- d. Consideration of ordering two streetlights for Kensington West Condominiums
- 9. Public Comment
- 10. Other Business
- 11. Adjournment