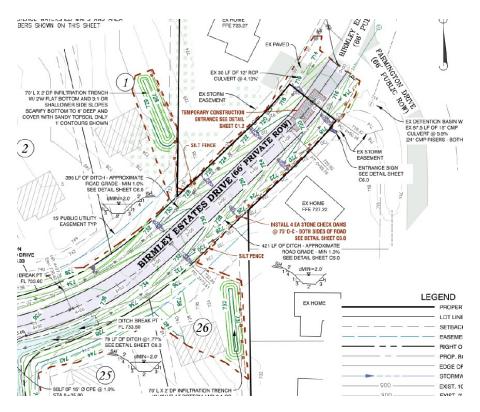

1,717.50

Total A

B. Private Road Review

1. Engineering consulting services for storm water and private road plan review.

Birmley Meadows Site Condominium, Escrow No. 215.839

Project# 23131 Invoice No. 2313102 1,331.25

July 31, 2023

Project No:

3,000.00

3,000.00

23131

Invoice No:

2313102

Re: Birmley Meadows Site Condominium - Storm Water and Private Road Review, Escrow No. 215.839

1,331.25

1,331.25

Services Performed: Engineering Services for storm water and private road review including review of plans, computations and specifications for compliance with Ordinance 49 and Article 5 Development Standards/Section 521. Services includes review, communication with applicant / engineer and correspondence letters of final review.

A/R email: melanie@gfa.tc

July 31, 2023

Project No:

23120

Invoice No:

2312002

Re: Birmley Meadows Site Condominium, Water / Sewer Extension, Escrow# 701-000-215.839

Services Performed: Engineering and construction services for plan review, construction oversight and project close out for the water main and sanitary sewer extension. Infrastructure is to connect to available existing infrastructure and provide extension to service a 26 Unit residential housing development located south of Birmley Estates and east of Farmington Drive.