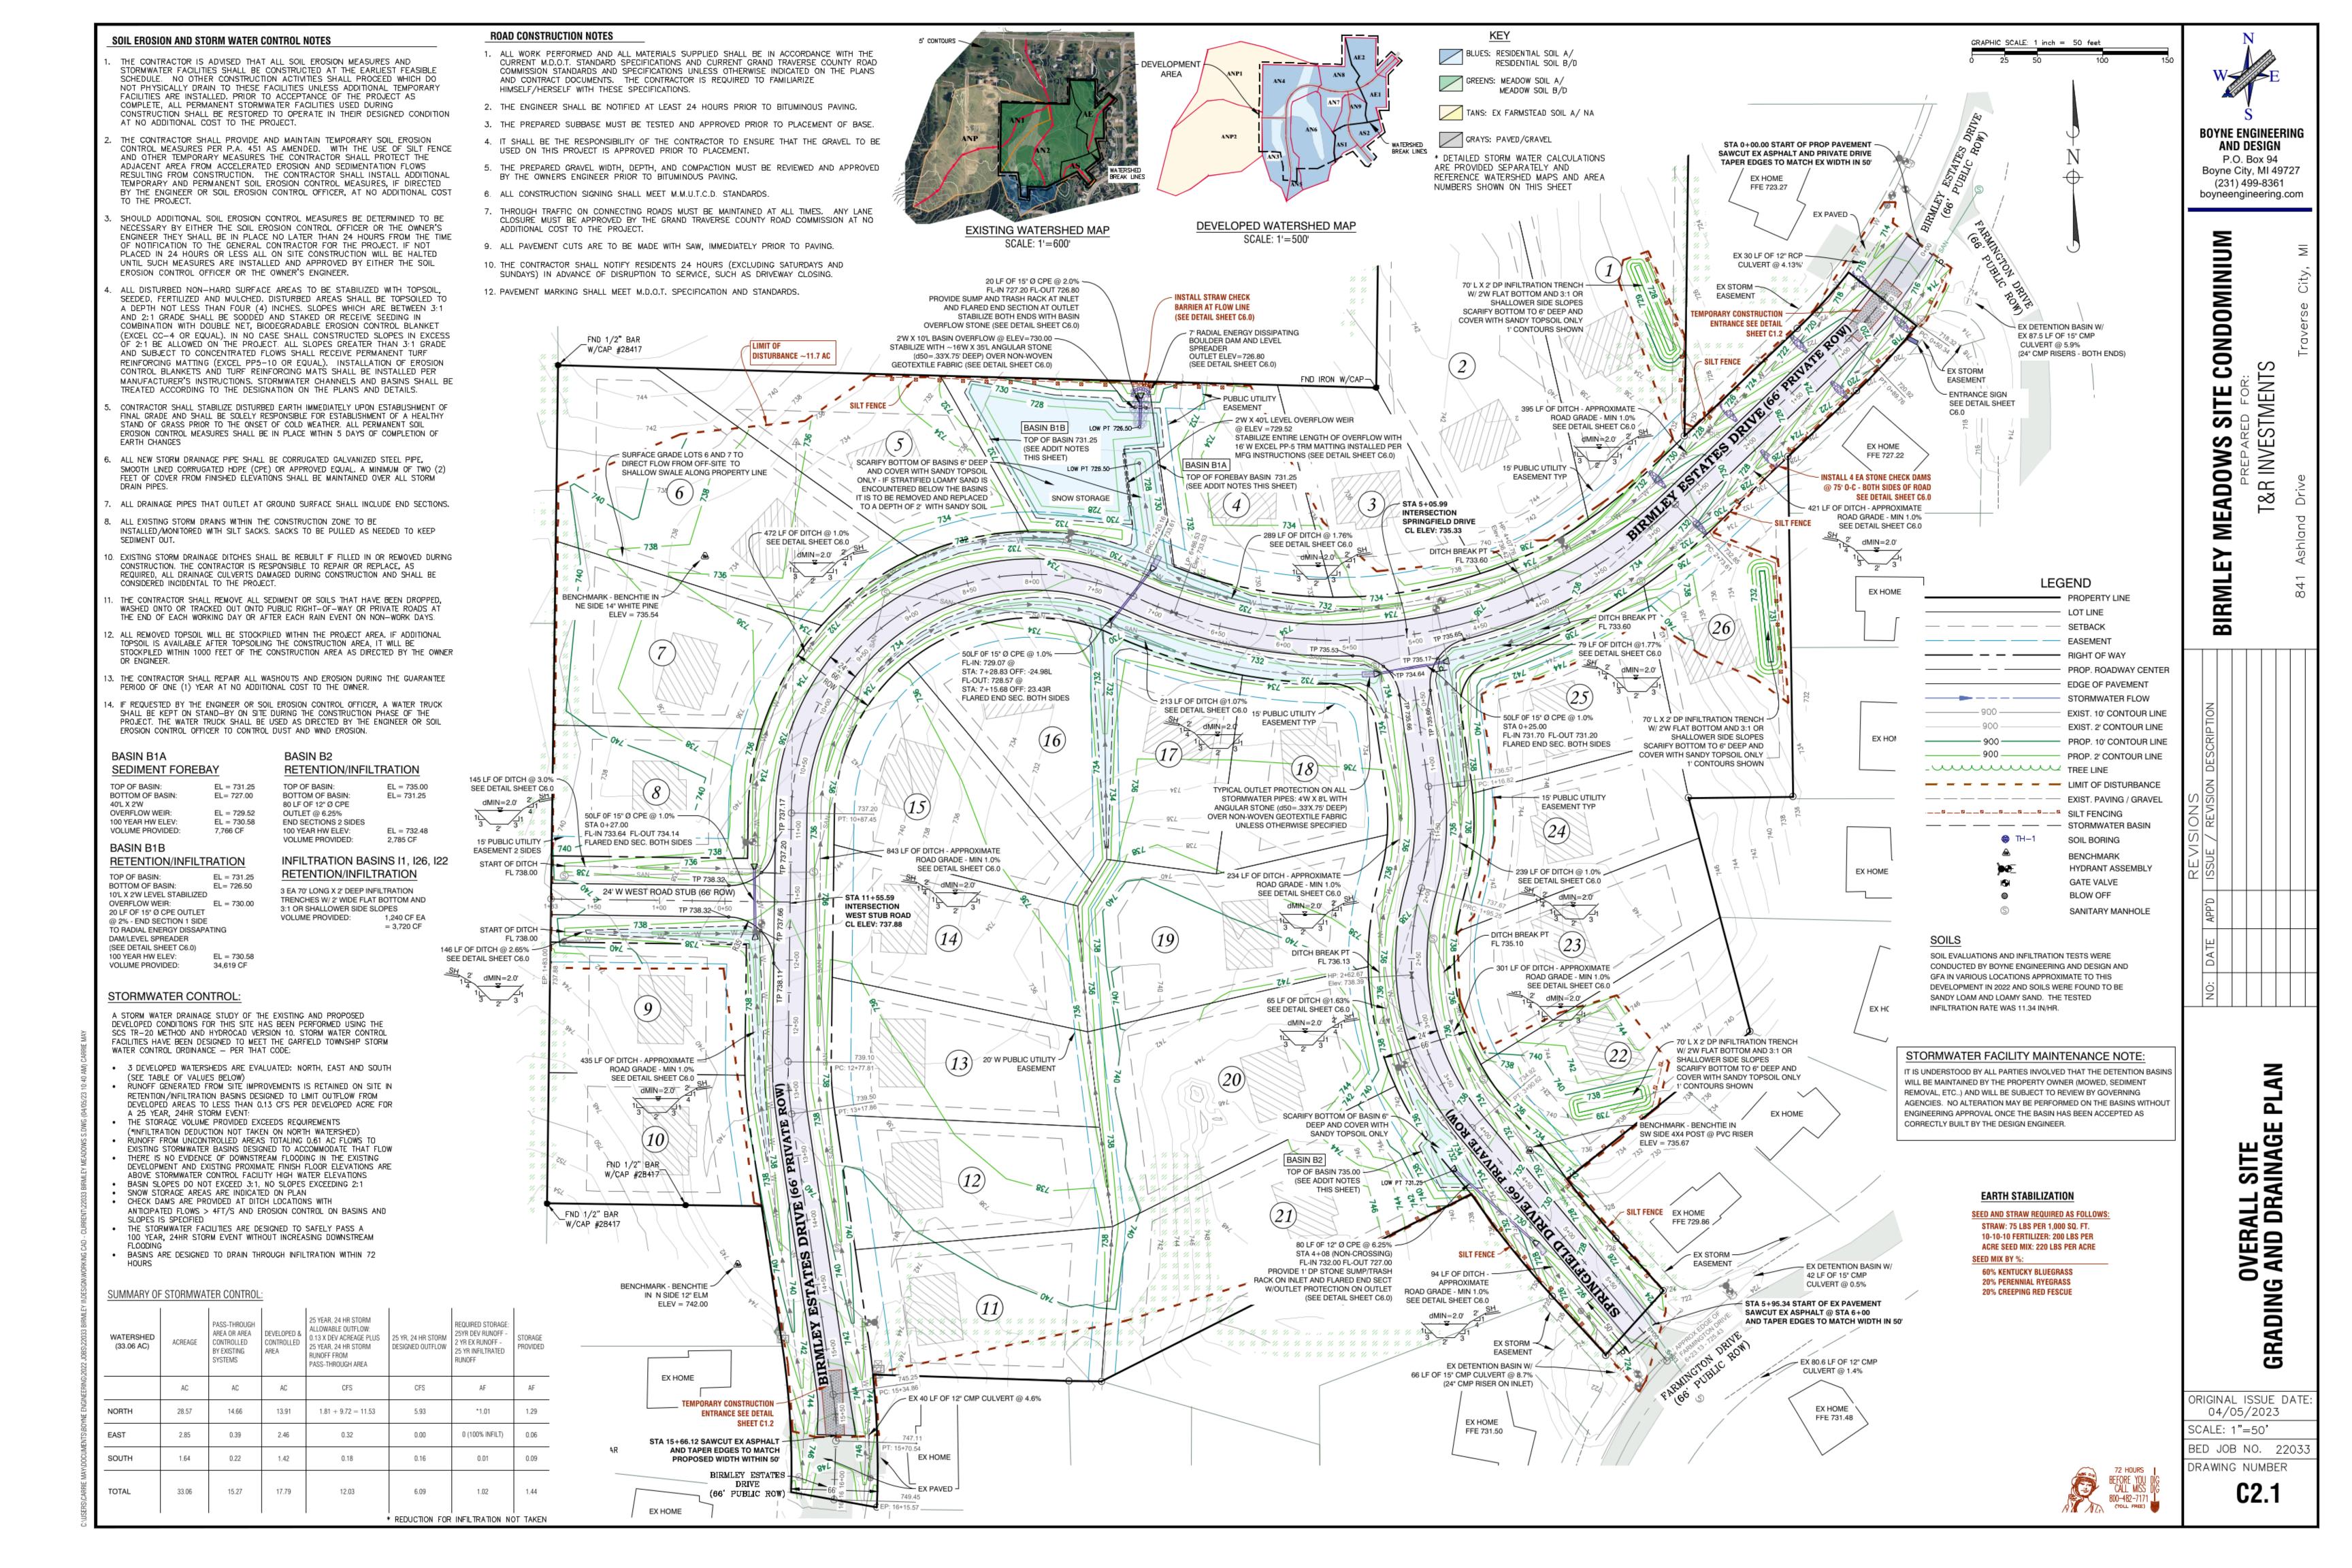

A/R email: melanie@gfa.tc

July 31, 2023

Project No:

23120

Invoice No:

2312002

Re: Birmley Meadows Site Condominium, Water / Sewer Extension, Escrow# 701-000-215.839

Services Performed: Engineering and construction services for plan review, construction oversight and project close out for the water main and sanitary sewer extension. Infrastructure is to connect to available existing infrastructure and provide extension to service a 26 Unit residential housing development located south of Birmley Estates and east of Farmington Drive.

#### 8. New Business

 Public Hearing - Consideration of Amendment to Ordinance 15 - Operation and Maintenance of the Grand Traverse County Water Supply System No. 1, Resolution 2023-21-T

- b. Consideration of Birmley Meadows Site Condominium Application SPR 2023-04
- Consideration of recommending a Class C Liquor License for High Tops, Resolution 2023-18-T
- d. Consideration of ordering two streetlights for Kensington West Condominiums
- 9. Public Comment
- 10. Other Business
- 11. Adjournment