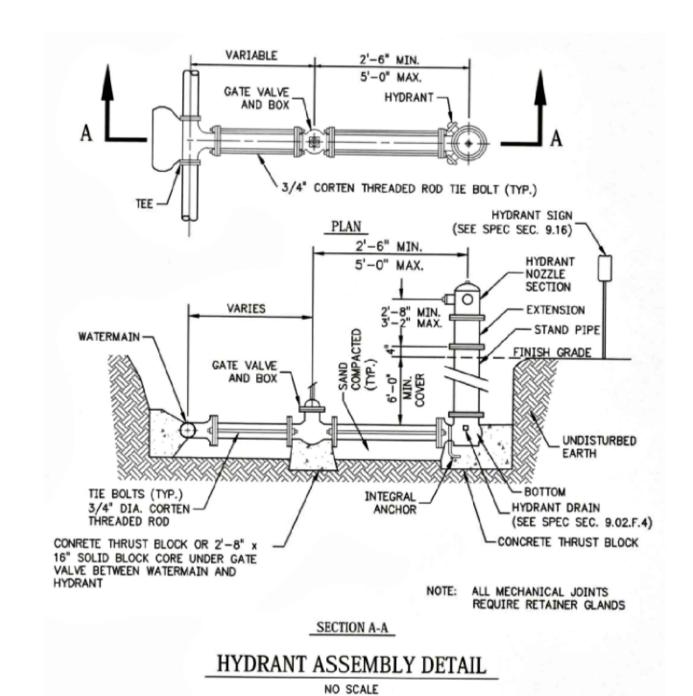

| 185.00 | 78.43  | S3° 55' 37.12"W      | 1+16.82       |  |
| C16               | 200.00 | 195.37 | S11° 54' 42.53"E     | 1+95.25       |  |
| L18               |        | 232.50 | S39° 53' 46.68"E     | 3+90.62       |  |

755

750

745

740

735

730

725

720

715

705

700

HYDRANT ASSEMBLY

GATE VALVE

BLOW OFF

UTILITY RISER

TRANSFORMER

BENCHMARK

GAS LINE MARKER

NO: DATE APP'D ISSUE / REVISION DESCRIPTION

**BOYNE ENGINEERING** 

AND DESIGN

P.O. Box 94

(231) 499-8361 boyneengineering.com

OND

ပ

SITE

**8**0

AD

BIRM

 $\mathbb{R}$ 

∞୪

Boyne City, MI 49727

SPRINGFIELD DRIVE PLAN & PROFILE

ORIGINAL ISSUE DATE 04/05/2023 SCALE: 1"=50'

BED JOB NO. 22033 DRAWING NUMBER

72 HOURS
BEFORE YOU DO
CALL MISS DG
800-482-7171





















ON STUBBED LINES













WYE AND SEWER LEAD INSTALLATION DETAIL NO SCALE



\*DETAILS AND SPECIFICATIONS ON THIS SHEET ARE STANDARD DETAILS FROM THE GRAND TRAVERSE COUNTY DEPARTMENT OF PUBLIC WORKS



**BOYNE ENGINEERING** 

AND DESIGN

P.O. Box 94

Boyne City, MI 49727

(231) 499-8361 boyneengineering.com

CONDOMINIU

DOW.

MEA

 $\geq$ 

∞୪

ORIGINAL ISSUE DATE: 04/05/2023 SCALE: BED JOB NO. 22033

Ħ

**C6.1** 

DRAWING NUMBER





## GRAND TRAVERSE METRO FIRE DEPARTMENT FIRE PREVENTION BUREAU

897 Parsons Road ~ Traverse City, MI 49686

Phone: (231) 922-2077 Fax: (231) 922-4918 ~ Website: www.gtfire.org Email: Info@gtfire.org

### SITE PLAN REVIEW RECORD

ID # M7400 DATE: 5/12/2023

PROJECT NAME: Birmley Meadows Site Condo

PROJECT ADDRESS: 841 Ashland Dr.

TOWNSHIP: Garfield

APPLICANT NAME: Carrie M