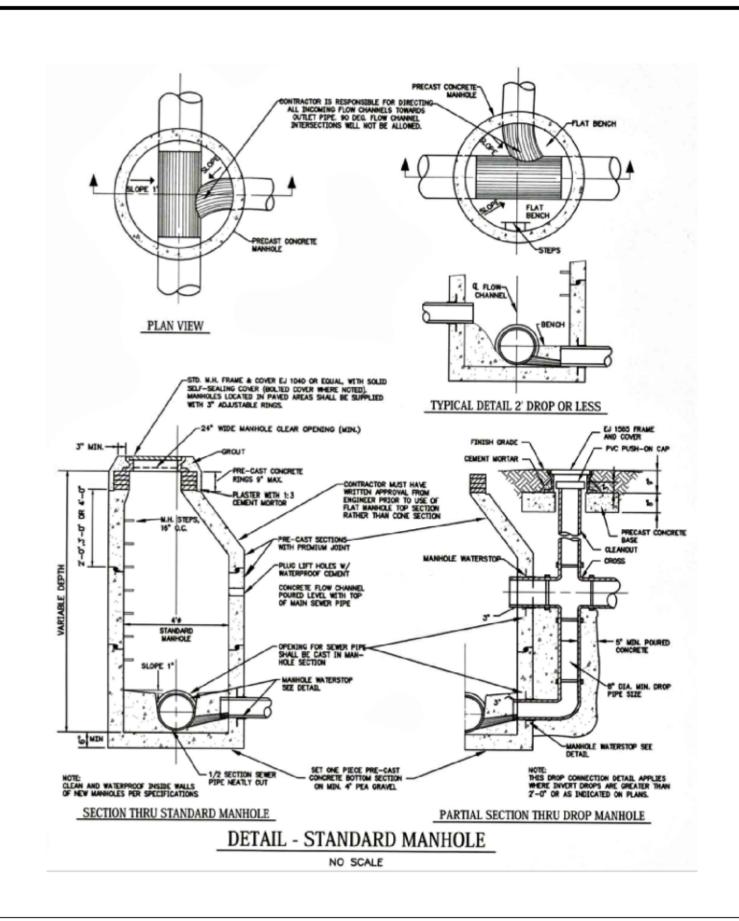

| 185.00 | 78.43  | S3° 55' 37.12"W      | 1+16.82       |  |
| C16               | 200.00 | 195.37 | S11° 54' 42.53"E     | 1+95.25       |  |
| L18               |        | 232.50 | S39° 53' 46.68"E     | 3+90.62       |  |

755

750

745

740

735

730

725

720

715

705

700

HYDRANT ASSEMBLY

GATE VALVE

BLOW OFF

UTILITY RISER

TRANSFORMER

BENCHMARK

GAS LINE MARKER

NO: DATE APP'D ISSUE / REVISION DESCRIPTION

**BOYNE ENGINEERING** 

AND DESIGN

P.O. Box 94

(231) 499-8361 boyneengineering.com

OND

ပ

SITE

**8**0

AD

BIRM

 $\mathbb{R}$ 

∞୪

Boyne City, MI 49727

SPRINGFIELD DRIVE PLAN & PROFILE

ORIGINAL ISSUE DATE 04/05/2023 SCALE: 1"=50'

BED JOB NO. 22033 DRAWING NUMBER

72 HOURS
BEFORE YOU DO
CALL MISS DG
800-482-7171





















ON STUBBED LINES













WYE AND SEWER LEAD INSTALLATION DETAIL NO SCALE



\*DETAILS AND SPECIFICATIONS ON THIS SHEET ARE STANDARD DETAILS FROM THE GRAND TRAVERSE COUNTY DEPARTMENT OF PUBLIC WORKS



**BOYNE ENGINEERING** 

AND DESIGN

P.O. Box 94

Boyne City, MI 49727

(231) 499-8361 boyneengineering.com

CONDOMINIU

DOW.

MEA

 $\geq$ 

∞୪

ORIGINAL ISSUE DATE: 04/05/2023 SCALE: BED JOB NO. 22033

Ħ

**C6.1** 

DRAWING NUMBER





## GRAND TRAVERSE METRO FIRE DEPARTMENT FIRE PREVENTION BUREAU

897 Parsons Road ~ Traverse City, MI 49686

Phone: (231) 922-2077 Fax: (231) 922-4918 ~ Website: www.gtfire.org Email: Info@gtfire.org

### SITE PLAN REVIEW RECORD

ID # M7400 DATE: 5/12/2023

PROJECT NAME: Birmley Meadows Site Condo

PROJECT ADDRESS: 841 Ashland Dr.

TOWNSHIP: Garfield

APPLICANT NAME: Carrie