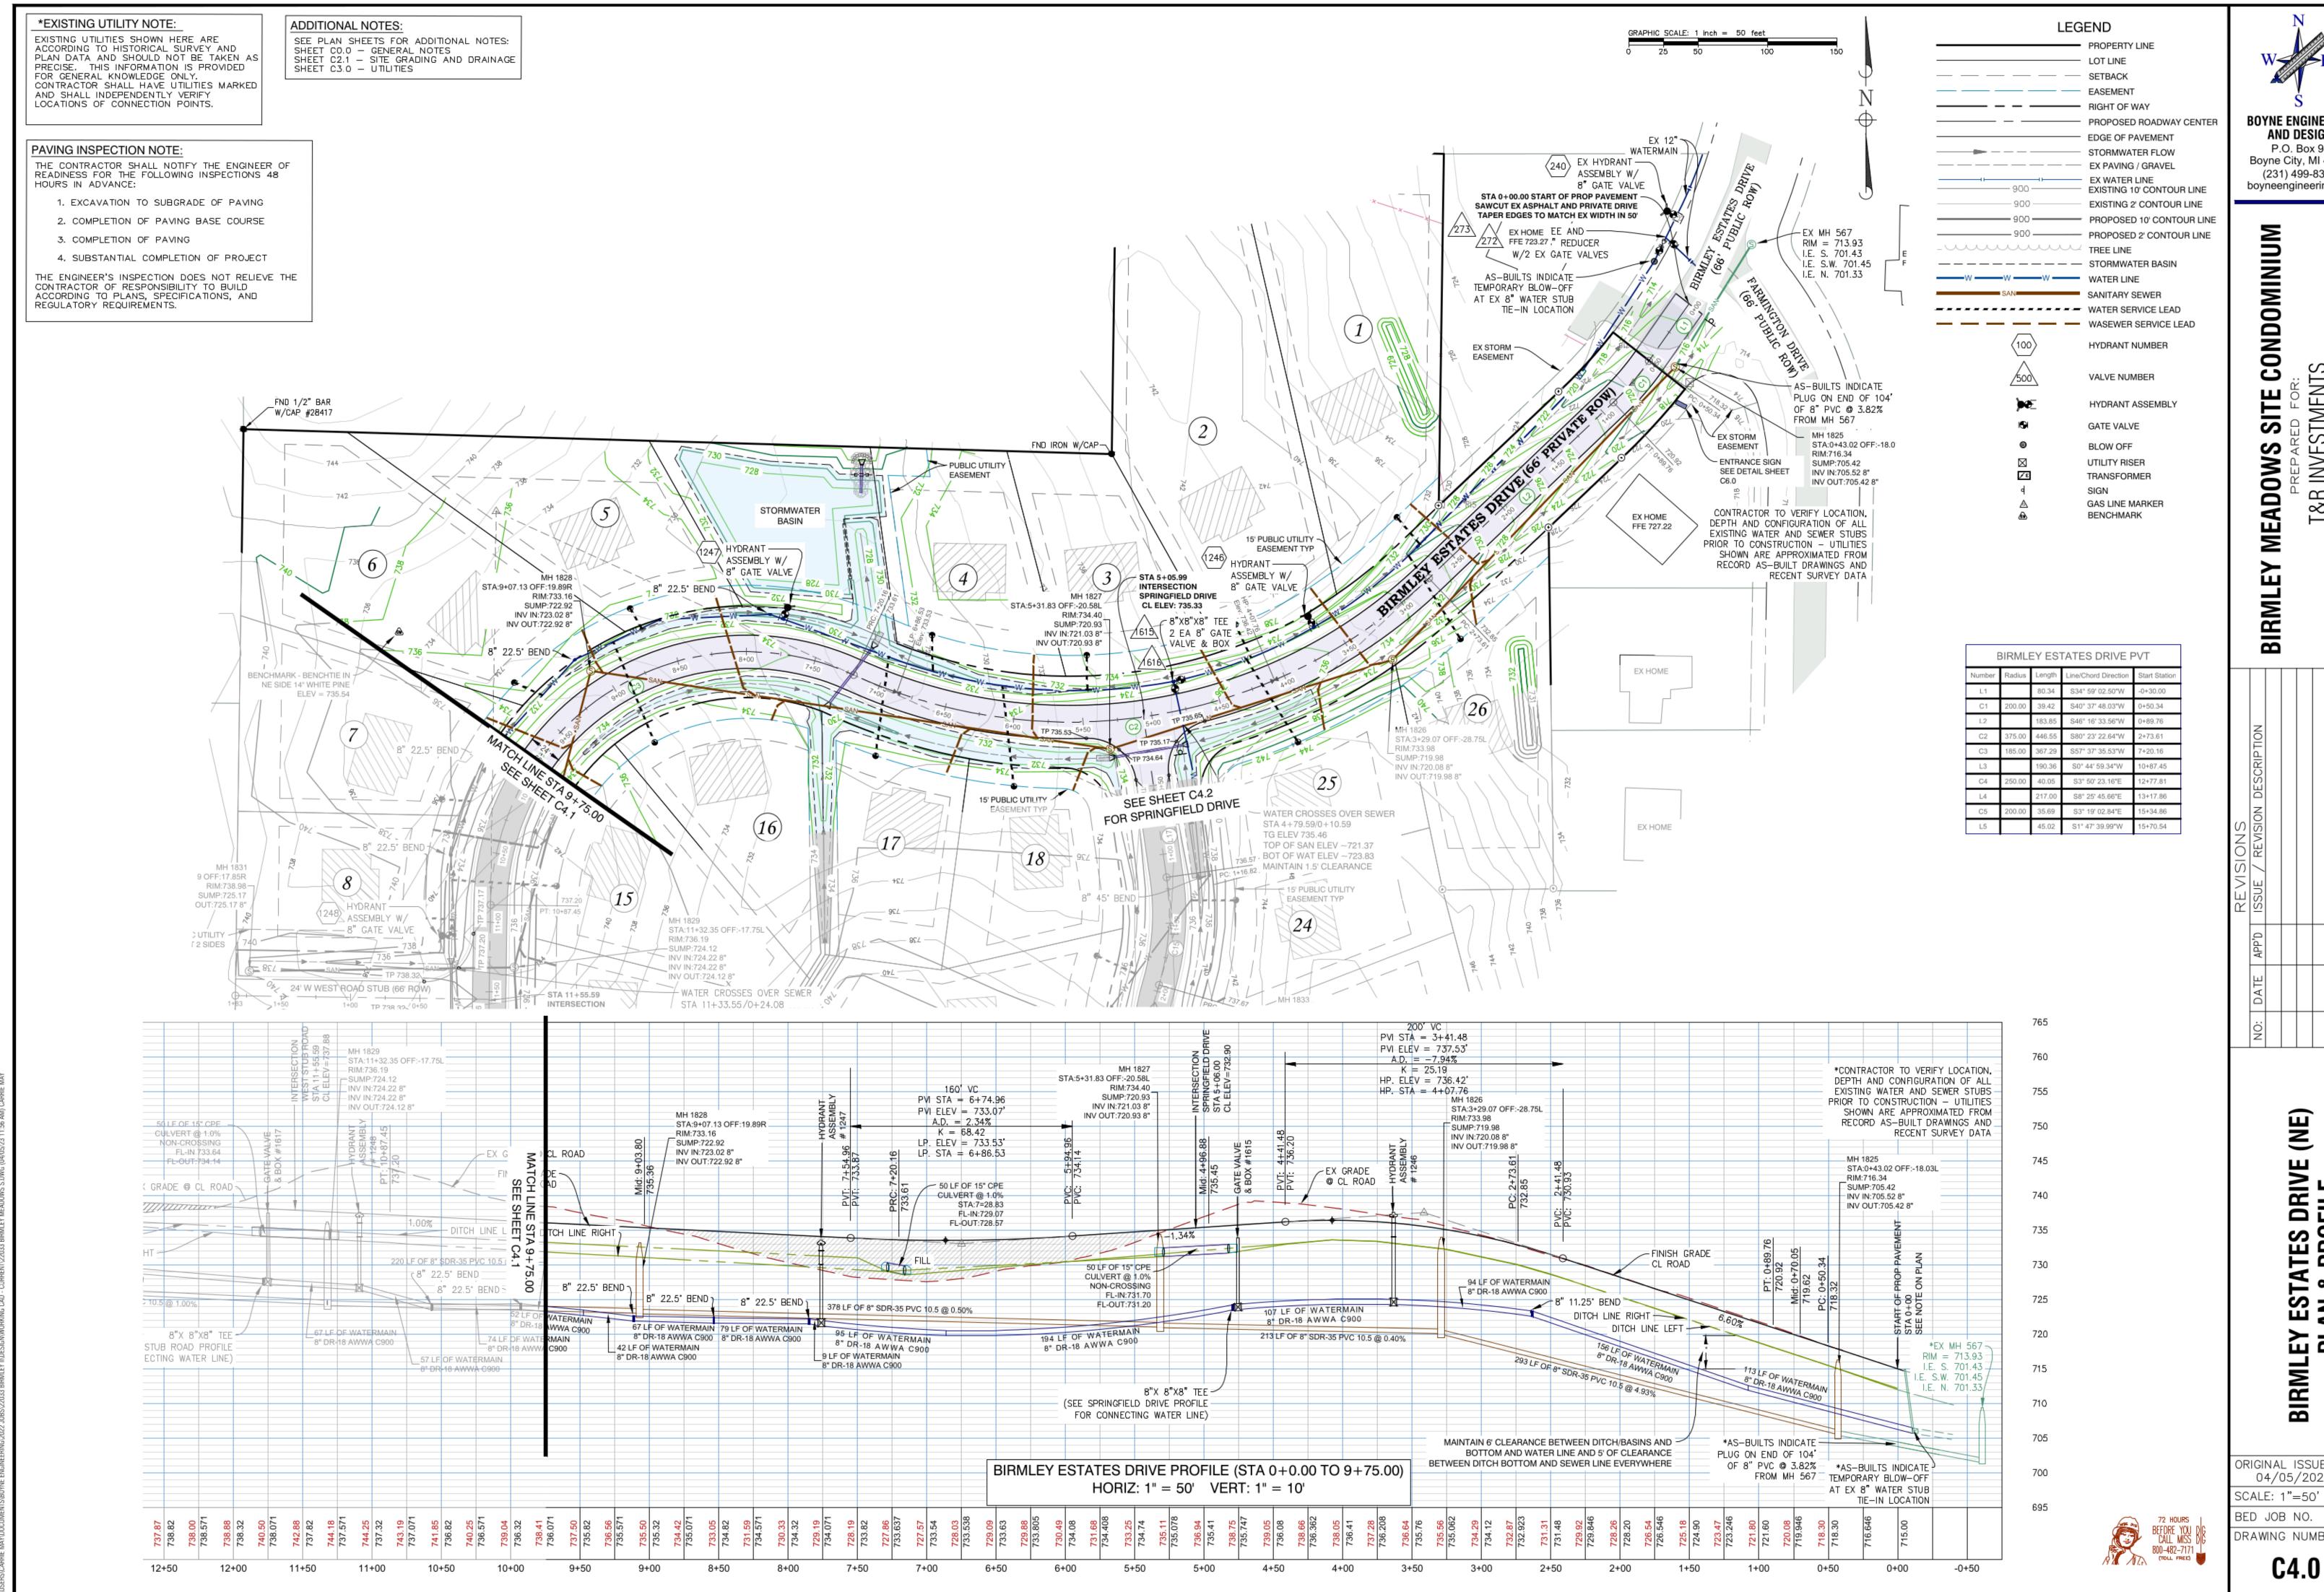

A/R email: melanie@gfa.tc

July 31, 2023

Project No:

23120

Invoice No:

2312002

Re: Birmley Meadows Site Condominium, Water / Sewer Extension, Escrow# 701-000-215.839

Services Performed: Engineering and construction services for plan review, construction oversight and project close out for the water main and sanitary sewer extension. Infrastructure is to connect to available existing infrastructure and provide extension to service a 26 Unit residential housing development located south of Birmley Estates and east of Farmington Drive.

#### 8. New Business

 Public Hearing - Consideration of Amendment to Ordinance 15 - Operation and Maintenance of the Grand Traverse County Water Supply System No. 1, Resolution 2023-21-T

- b. Consideration of Birmley Meadows Site Condominium Application SPR 2023-04
- Consideration of recommending a Class C Liquor License for High Tops, Resolution 2023-18-T
- d. Consideration of ordering two streetlights for Kensington West Condominiums
- 9. Public Comment
- 10. Other Business
- 11. Adjournment