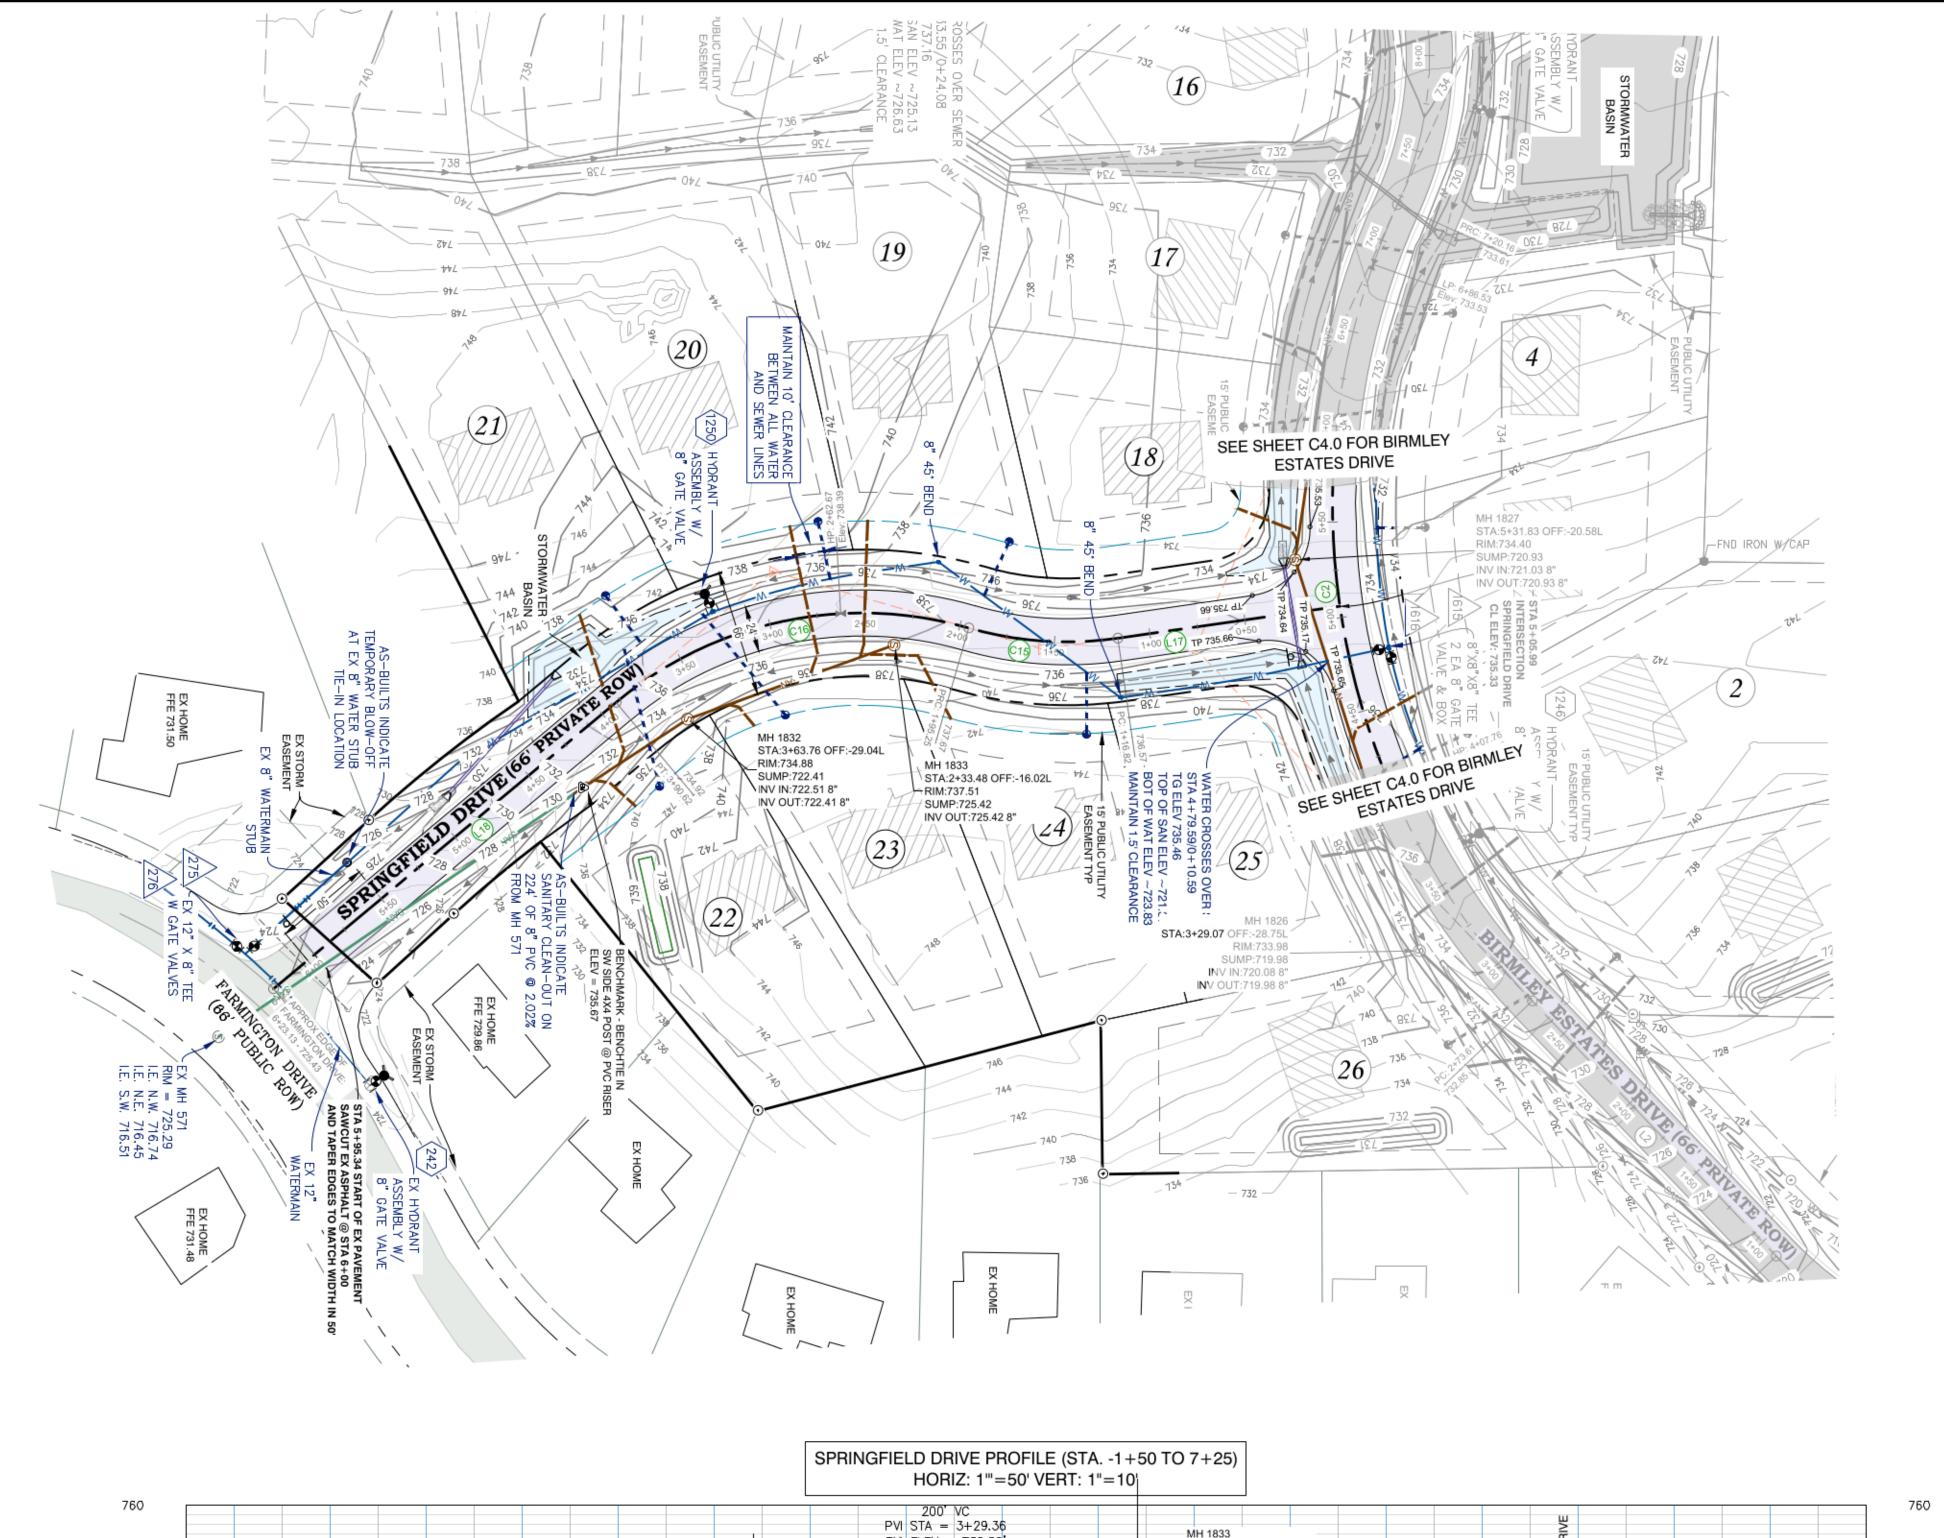

#### 8. New Business

 Public Hearing - Consideration of Amendment to Ordinance 15 - Operation and Maintenance of the Grand Traverse County Water Supply System No. 1, Resolution 2023-21-T

- b. Consideration of Birmley Meadows Site Condominium Application SPR 2023-04
- Consideration of recommending a Class C Liquor License for High Tops, Resolution 2023-18-T
- d. Consideration of ordering two streetlights for Kensington West Condominiums
- 9. Public Comment
- 10. Other Business
- 11. Adjournment