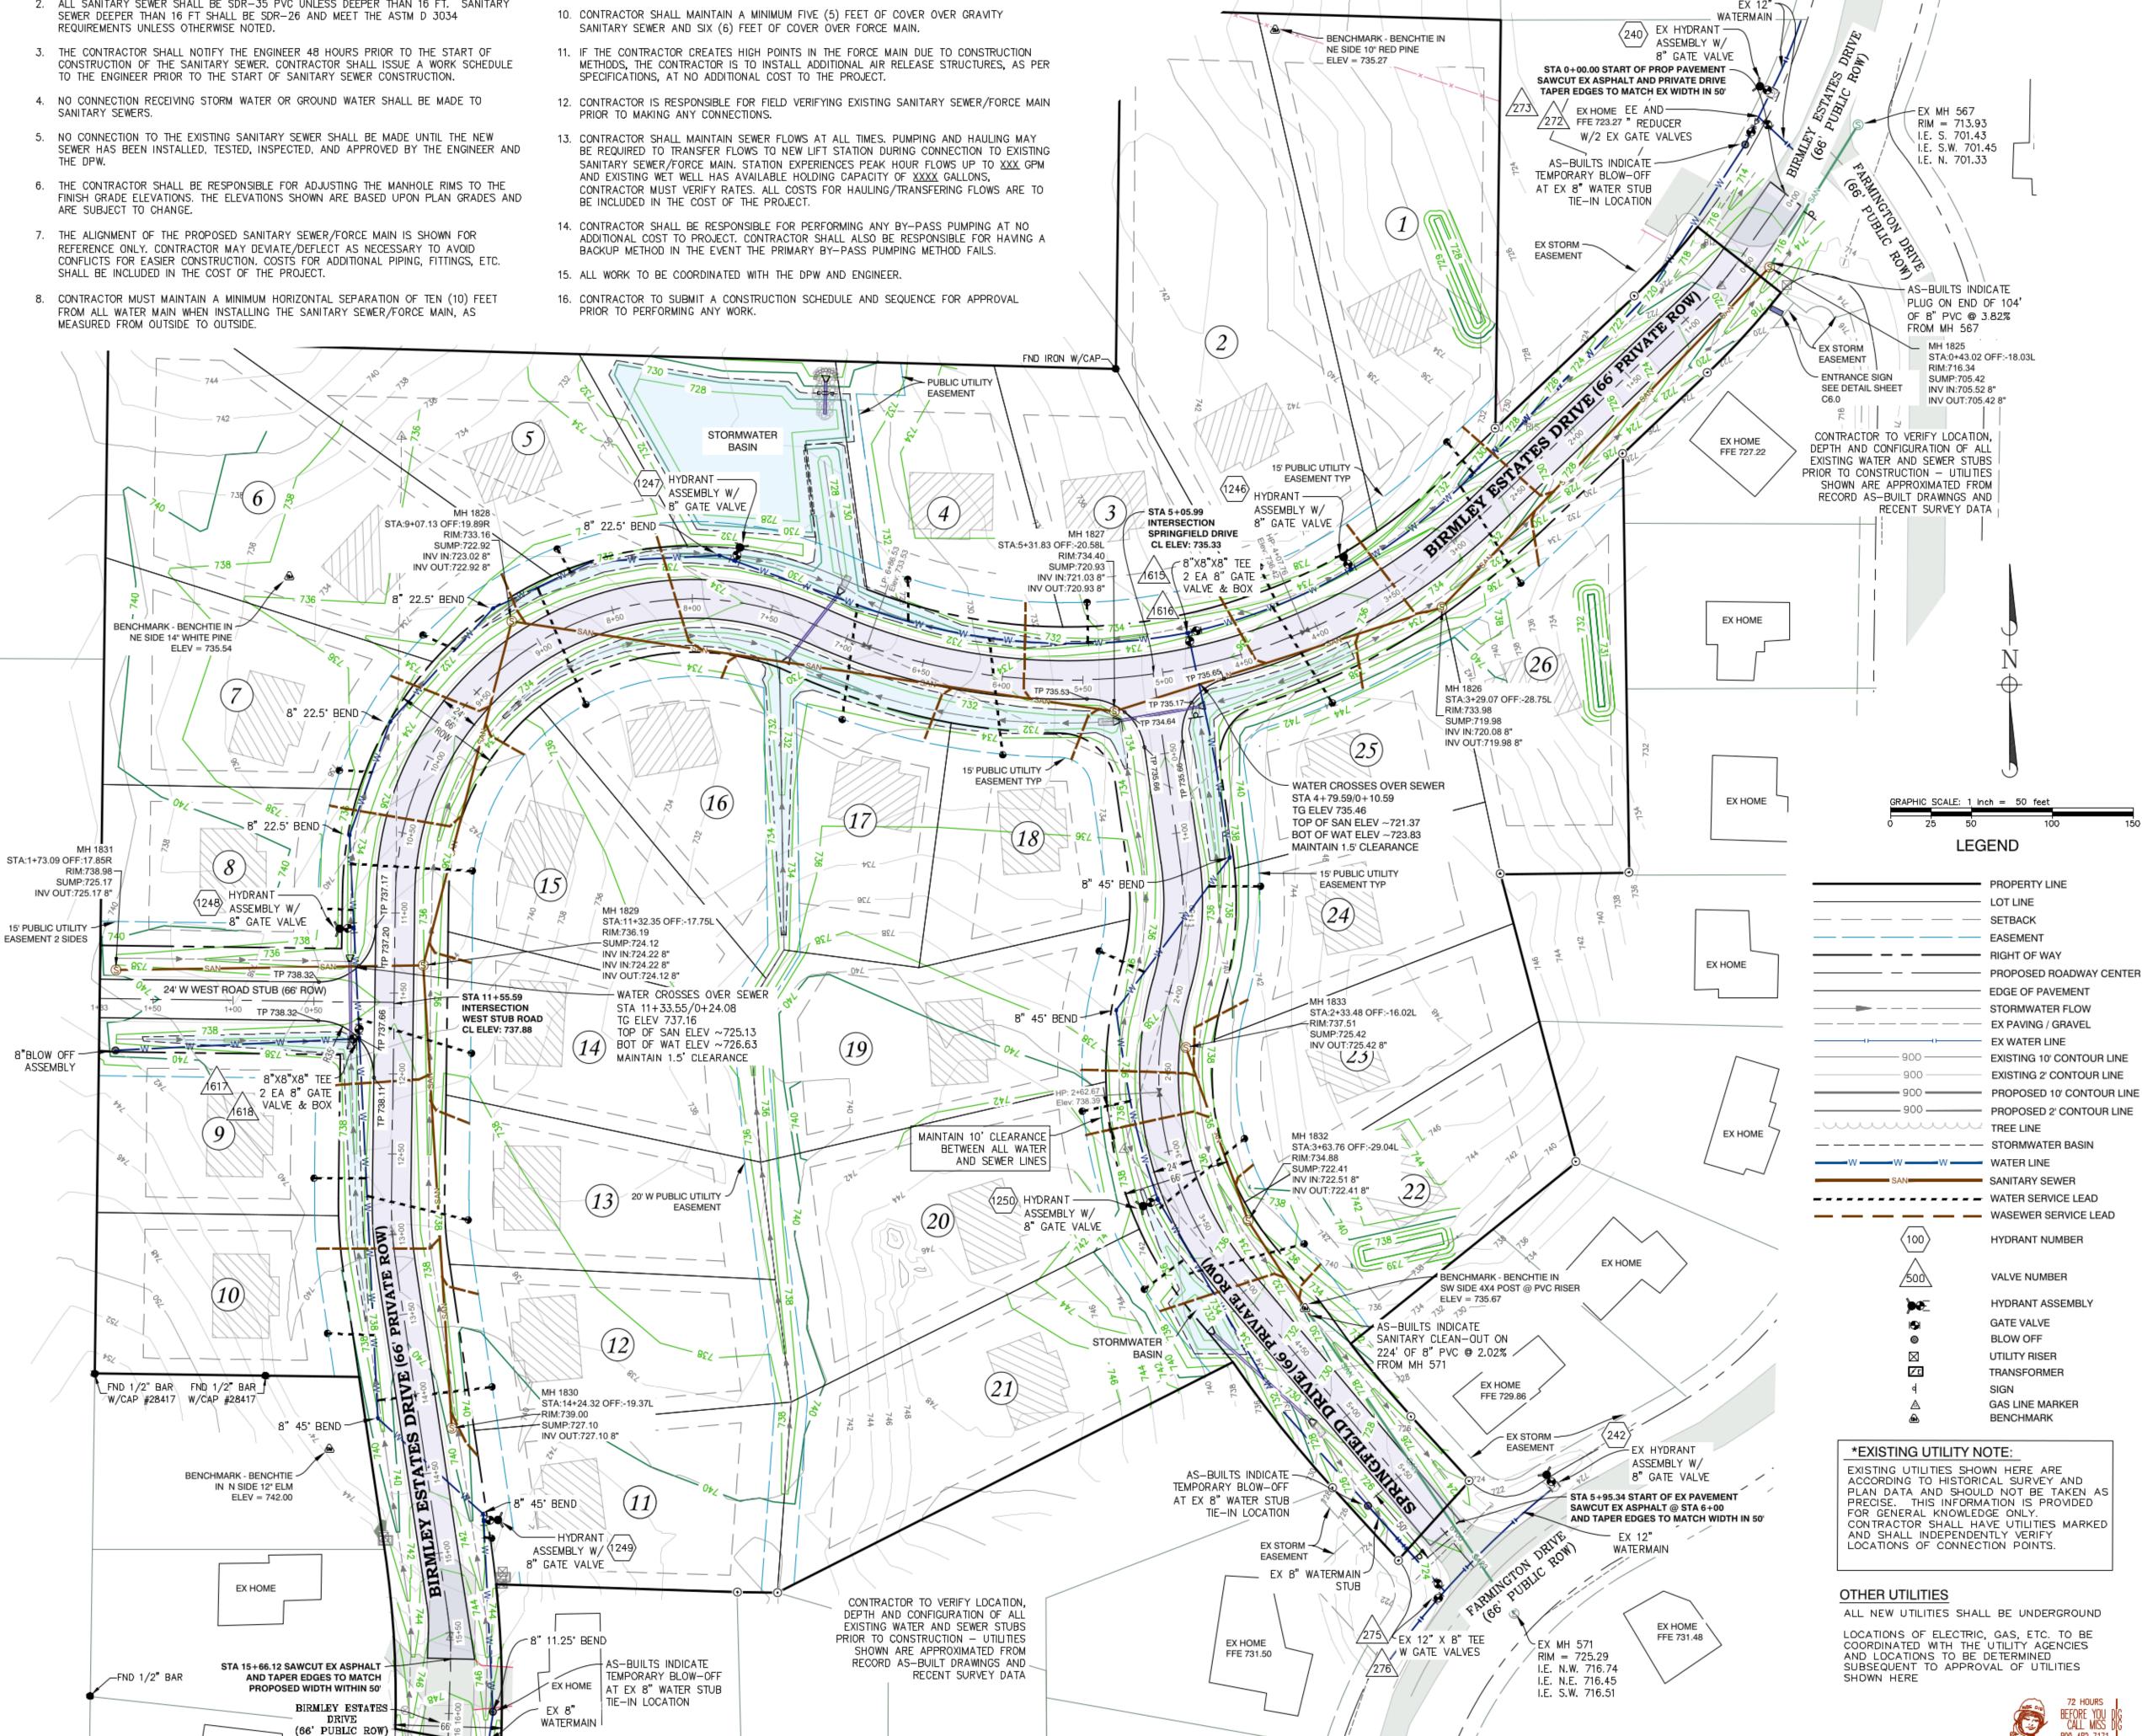

A/R email: melanie@gfa.tc

July 31, 2023

Project No:

23120

Invoice No:

2312002

Re: Birmley Meadows Site Condominium, Water / Sewer Extension, Escrow# 701-000-215.839

Services Performed: Engineering and construction services for plan review, construction oversight and project close out for the water main and sanitary sewer extension. Infrastructure is to connect to available existing infrastructure and provide extension to service a 26 Unit residential housing development located south of Birmley Estates and east of Farmington Drive.

#### 8. New Business

 Public Hearing - Consideration of Amendment to Ordinance 15 - Operation and Maintenance of the Grand Traverse County Water Supply System No. 1, Resolution 2023-21-T

- b. Consideration of Birmley Meadows Site Condominium Application SPR 2023-04
- Consideration of recommending a Class C Liquor License for High Tops, Resolution 2023-18-T
- d. Consideration of ordering two streetlights for Kensington West Condominiums
- 9. Public Comment
- 10. Other Business
- 11. Adjournment