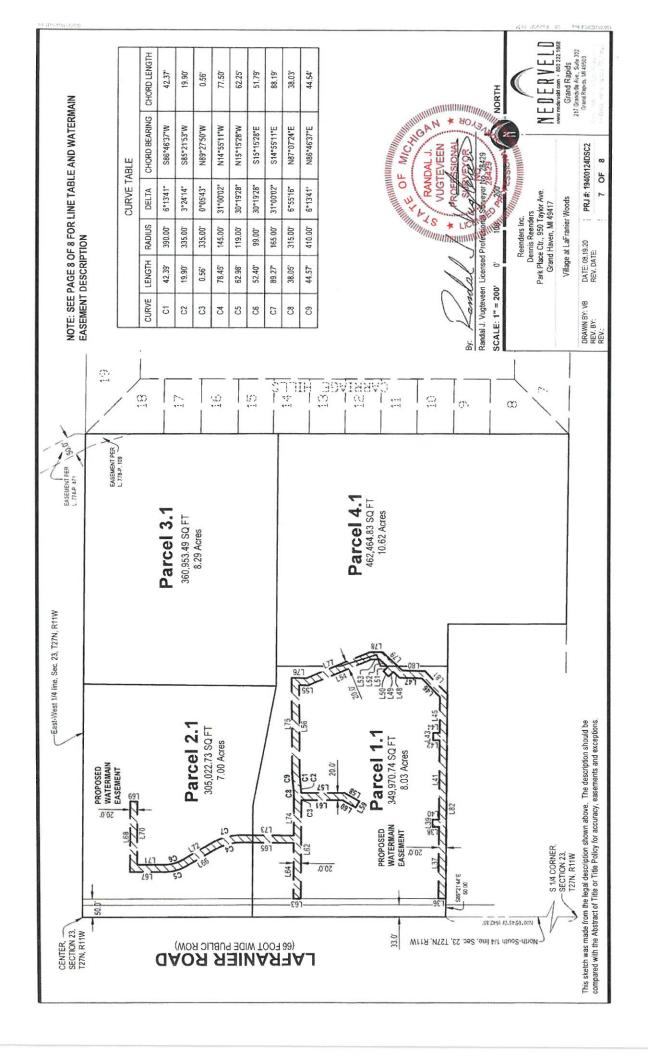

A/R email: melanie@gfa.tc

July 31, 2023

Project No:

20068

Invoice No:

2006813

Re: Village at Lafranier Woods SUP, Phase I

Services Performed: Provide plan review, construction oversight and project close out for water main and sanitary sewer extension to service a residential housing complex located along Lafranier Road north of the intersection of Hammond Road at the intersection of Lone Tree and Zimmerman Road. Phase I includes six (6) outbuildings and one (1) main building providing 20 cottage units and 115 congregate units.

1. Engineering Review - Plan review and overall capacity evaluation to determine impact to existing water and sewer system and ability to services. Scope also include Act 399 and Part 41 permit assistance for the water main and sewer main extension.

2. Full time construction observation, water main and sanitary sewer including services, testing and walk through with DPW. Estimated services for approximately 30 days of construction, 260 hours to conduct site visits, witness testing and DPW walk through. Developer is responsible to provide record drawings and provide documentation to GFA for review.

3. Project Turnover - Review of drawing, easements and close out. Turnover documentation to township, updates to GIS and overall utility maps.

#### Additional Services:

1. Construction observation for water main and sanitary sewer. 08/16/22

2. Construction observation for water main and sanitary sewer as detailed in escrow letter dated 11/04/22.

# Professional Services from June 25, 2023 to July 28, 2023 Fee

| Billing Phase                                          | Fee       | Percent<br>Complete | Earned    | Previous Fee<br>Billing | Current Fee<br>Billing |          |
|--------------------------------------------------------|-----------|---------------------|-----------|-------------------------|------------------------|----------|
| Engineer Review                                        | 4,000.00  | 100.00              | 4,000.00  | 4,000.00                | 0.00                   |          |
| Construction Observation                               | 19,500.00 | 100.00              | 19,500.00 | 19,500.00               | 0.00                   |          |
| Proj. Turnover, Close Out                              | 1,750.00  | 100.00              | 1,750.00  | 1,209.00                | 541.00                 |          |
| <ol> <li>Add'l Construction<br/>Observation</li> </ol> | 7,200.00  | 100.00              | 7,200.00  | 7,200.00                | 0.00                   |          |
| <ol><li>Add'l Construction<br/>Observation</li></ol>   | 3,600.00  | 100.00              | 3,600.00  | 3,600.00                | 0.00                   |          |
| Total Fee                                              | 36,050.00 |                     | 36,050.00 | 35,509.00               | 541.00                 |          |
|                                                        | Total Fee |                     |           |                         | 541.00                 |          |
|                                                        |           |                     |           | Total this Invoic       | е                      | \$541.00 |