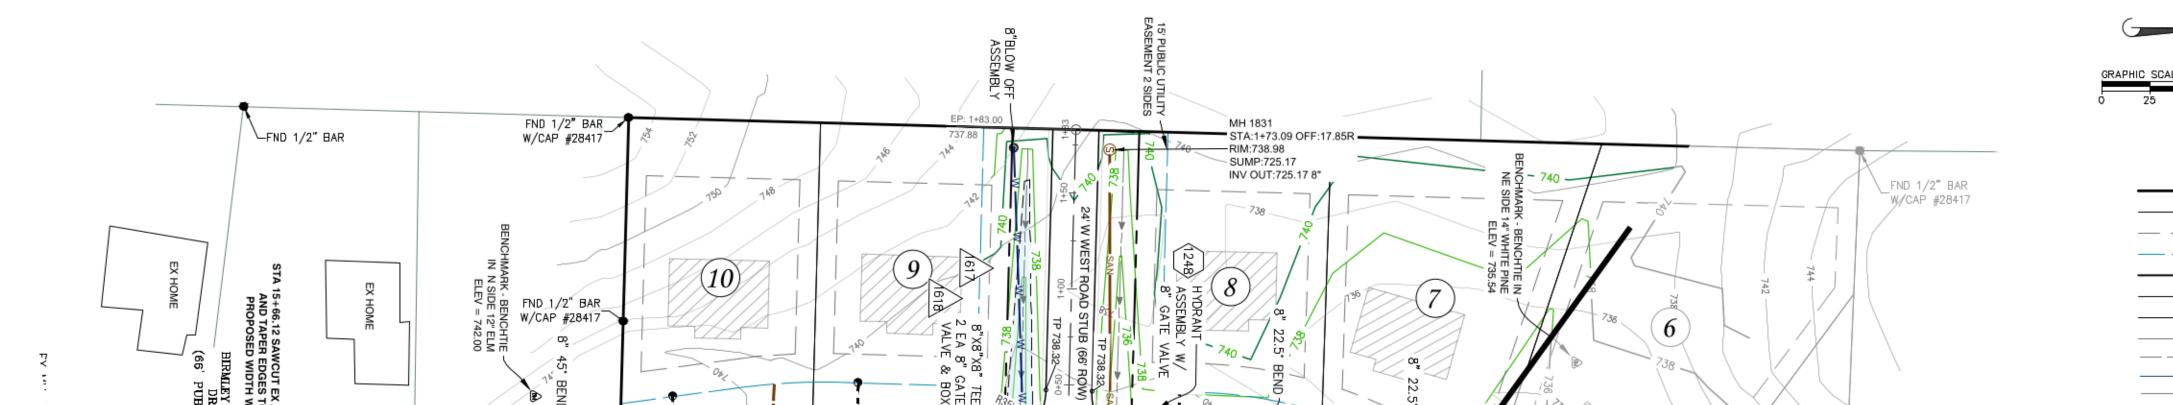

39.42  | S40° 37' 48.03"W     | 0+50.34       |  |  |
| L2     |                           | 183.85 | S46° 16' 33.56"W     | 0+89.76       |  |  |
| C2     | 375.00                    | 446.55 | S80° 23' 22.64"W     | 2+73.61       |  |  |
| C3     | 185.00                    | 367.29 | S57° 37' 35.53"W     | 7+20.16       |  |  |
| L3     |                           | 190.36 | S0° 44' 59.34"W      | 10+87.45      |  |  |
| C4     | 250.00                    | 40.05  | S3° 50′ 23.16″E      | 12+77.81      |  |  |
| L4     |                           | 217.00 | S8° 25' 45.66"E      | 13+17.86      |  |  |
| C5     | 200.00                    | 35.69  | S3° 19′ 02.84″E      | 15+34.86      |  |  |
| L5     |                           | 45.02  | S1° 47' 39.99"W      | 15+70.54      |  |  |



TP 737.20 TP 737.17

MH 1829

---

(19)

RIM:736.19

-SUMP:724.12 INV IN:724.22 8"

INV IN:724.22 8"

INV OUT:724.12 8"

STA:11+32.35 OFF:-17.75L

MH 1828

RIM:733.16 SUMP:722.92

7 INV IN:723.02 8"

INV OUT:722.92 8'

/STA:9+07.13 OFF:19.89R







— — WASEWER SERVICE LEAD HYDRANT NUMBER

----- WATER SERVICE LEAD

VALVE NUMBER HYDRANT ASSEMBLY GATE VALVE BLOW OFF UTILITY RISER TRANSFORMER SIGN GAS LINE MARKER BENCHMARK



BIRMLEY ESTATES DRIVE (66' PRIVATE ROW)

MH 1830

(21)

RIM:739.00

SUMP:727.10 /INV OUT:727.10 8"

STA:14+24.32 OFF:-19.37L



BOYNE ENGINEERING

AND DESIGN

P.O. Box 94 Boyne City, MI 49727 (231) 499-8361 boyneengineering.com

CONDOMINIUM INVESTMENT SITE **ADOWS** 

 $\Xi$  $\infty$ 

BIRMLI

(SW) TATES DRIVE & Profile EST, AN & 교교 BIRML

ORIGINAL ISSUE DATE 04/05/20