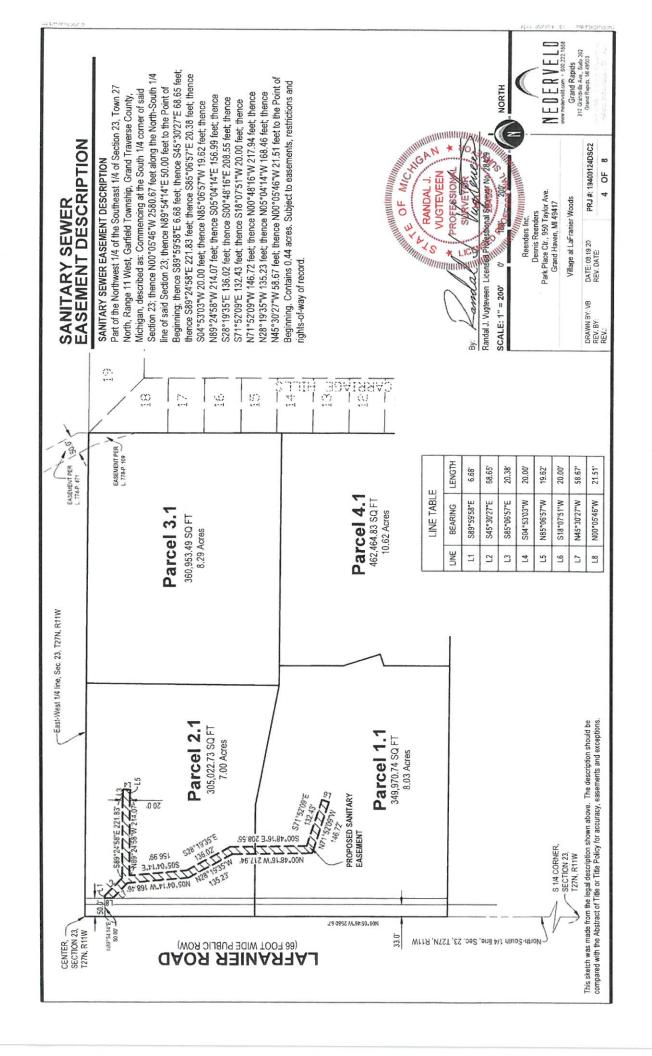

A/R email: melanie@gfa.tc

July 31, 2023

Project No:

20068

Invoice No:

2006813

Re: Village at Lafranier Woods SUP, Phase I

Services Performed: Provide plan review, construction oversight and project close out for water main and sanitary sewer extension to service a residential housing complex located along Lafranier Road north of the intersection of Hammond Road at the intersection of Lone Tree and Zimmerman Road. Phase I includes six (6) outbuildings and one (1) main building providing 20 cottage units and 115 congregate units.

1. Engineering Review - Plan review and overall capacity evaluation to determine impact to existing water and sewer system and ability to services. Scope also include Act 399 and Part 41 permit assistance for the water main and sewer main extension.

2. Full time construction observation, water main and sanitary sewer including services, testing and walk through with DPW. Estimated services for approximately 30 days of construction, 260 hours to conduct site visits, witness testing and DPW walk through. Developer is responsible to provide record drawings and provide documentation to GFA for review.

3. Project Turnover - Review of drawing, easements and close out. Turnover documentation to township, updates to GIS and overall utility maps.

#### Additional Services:

1. Construction observation for water main and sanitary sewer. 08/16/22

2. Construction observation for water main and sanitary sewer as detailed in escrow letter dated 11/04/22.

# Professional Services from June 25, 2023 to July 28, 2023 Fee

| Billing Phase                                          | Fee       | Percent<br>Complete | Earned    | Previous Fee<br>Billing | Current Fee<br>Billing |          |
|--------------------------------------------------------|-----------|---------------------|-----------|-------------------------|------------------------|----------|
| Engineer Review                                        | 4,000.00  | 100.00              | 4,000.00  | 4,000.00                | 0.00                   |          |
| Construction Observation                               | 19,500.00 | 100.00              | 19,500.00 | 19,500.00               | 0.00                   |          |
| Proj. Turnover, Close Out                              | 1,750.00  | 100.00              | 1,750.00  | 1,209.00                | 541.00                 |          |
| <ol> <li>Add'l Construction<br/>Observation</li> </ol> | 7,200.00  | 100.00              | 7,200.00  | 7,200.00                | 0.00                   |          |
| <ol><li>Add'l Construction<br/>Observation</li></ol>   | 3,600.00  | 100.00              | 3,600.00  | 3,600.00                | 0.00                   |          |
| Total Fee                                              | 36,050.00 |                     | 36,050.00 | 35,509.00               | 541.00                 |          |
|                                                        | Total Fee |                     |           |                         | 541.00                 |          |
|                                                        |           |                     |           | Total this Invoic       | е                      | \$541.00 |