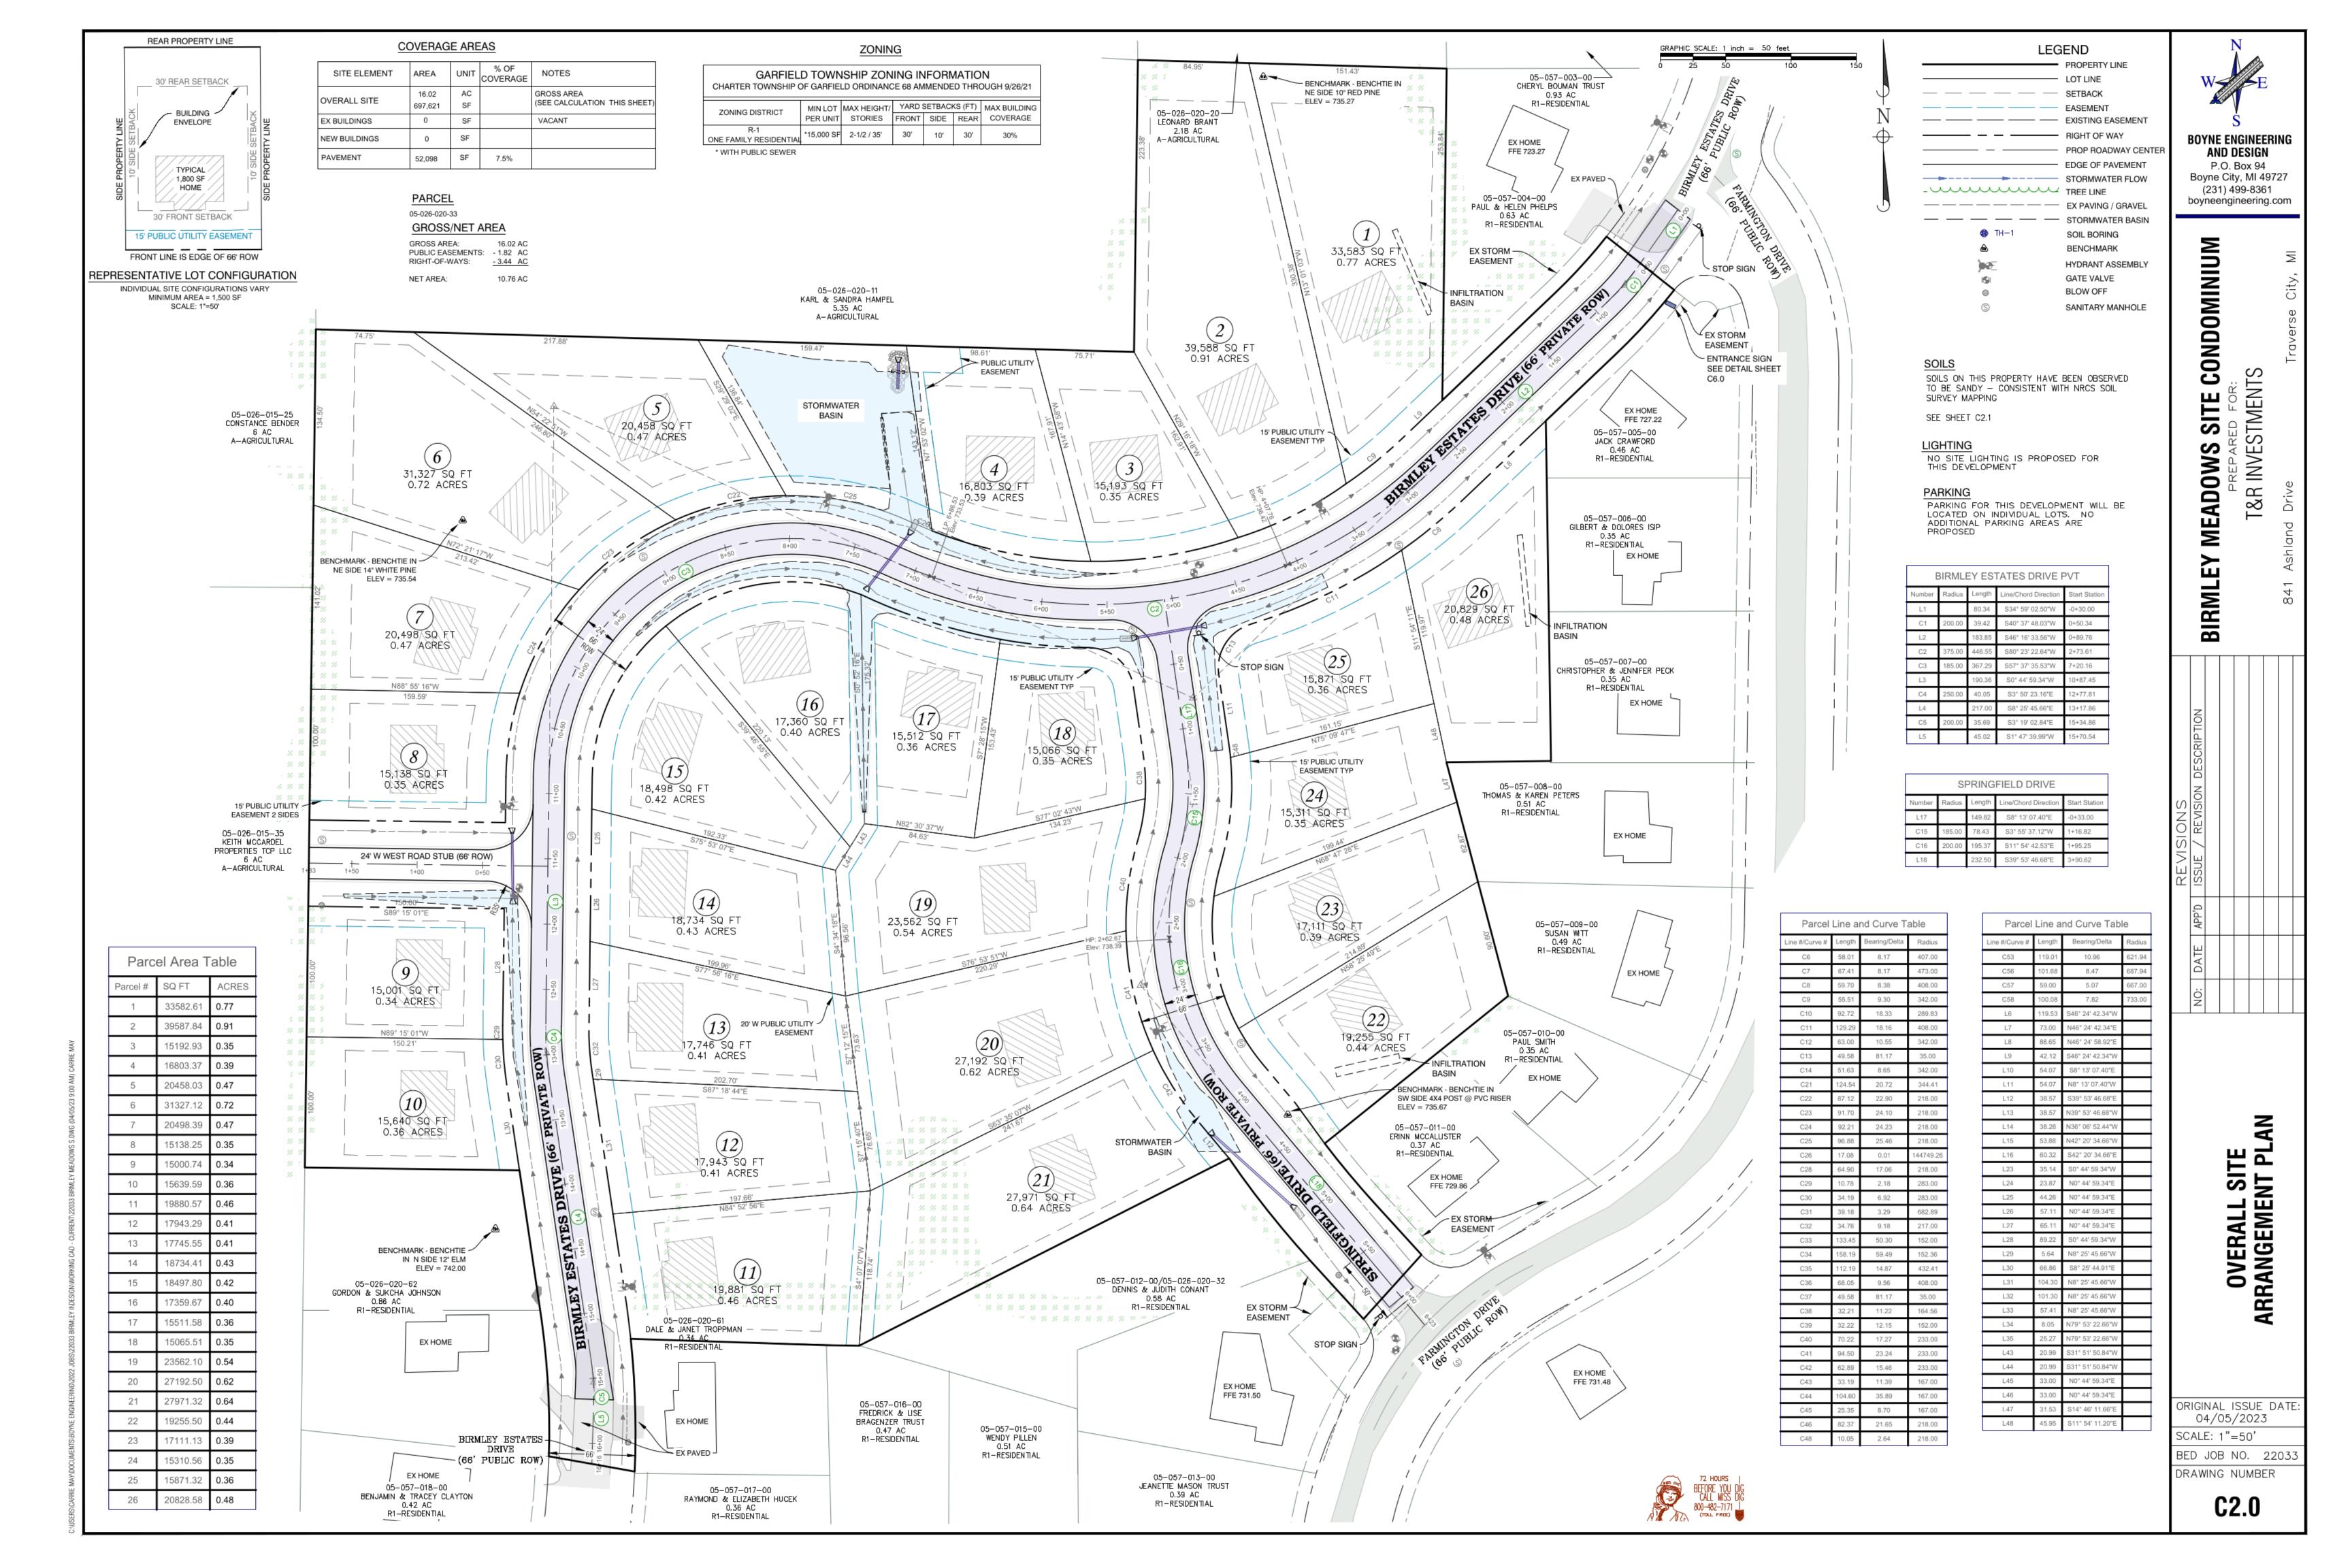

A/R email: melanie@gfa.tc

July 31, 2023

Project No:

23120

Invoice No:

2312002

Re: Birmley Meadows Site Condominium, Water / Sewer Extension, Escrow# 701-000-215.839

Services Performed: Engineering and construction services for plan review, construction oversight and project close out for the water main and sanitary sewer extension. Infrastructure is to connect to available existing infrastructure and provide extension to service a 26 Unit residential housing development located south of Birmley Estates and east of Farmington Drive.

#### 8. New Business

 Public Hearing - Consideration of Amendment to Ordinance 15 - Operation and Maintenance of the Grand Traverse County Water Supply System No. 1, Resolution 2023-21-T

- b. Consideration of Birmley Meadows Site Condominium Application SPR 2023-04
- Consideration of recommending a Class C Liquor License for High Tops, Resolution 2023-18-T
- d. Consideration of ordering two streetlights for Kensington West Condominiums
- 9. Public Comment
- 10. Other Business
- 11. Adjournment