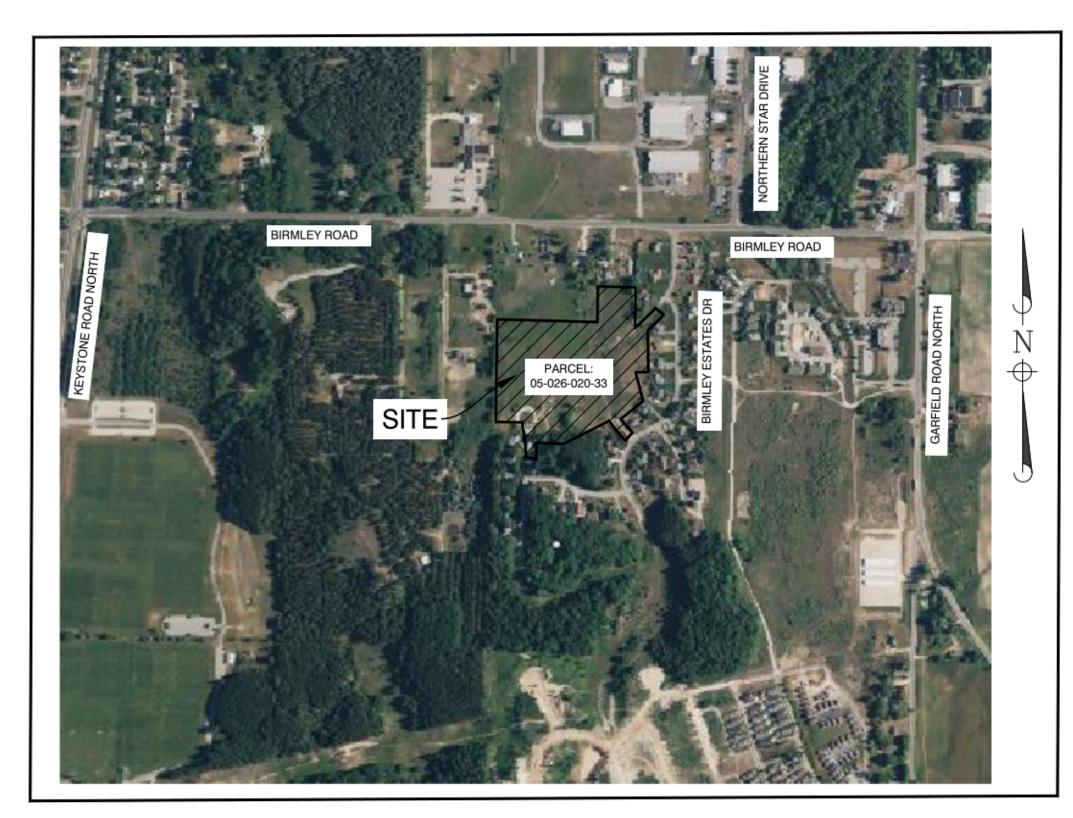

#### 8. New Business

 Public Hearing - Consideration of Amendment to Ordinance 15 - Operation and Maintenance of the Grand Traverse County Water Supply System No. 1, Resolution 2023-21-T

- b. Consideration of Birmley Meadows Site Condominium Application SPR 2023-04
- Consideration of recommending a Class C Liquor License for High Tops, Resolution 2023-18-T
- d. Consideration of ordering two streetlights for Kensington West Condominiums
- 9. Public Comment
- 10. Other Business
- 11. Adjournment