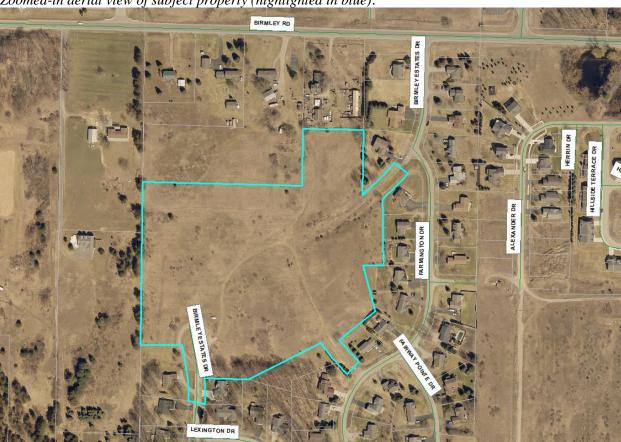

#### 8. New Business

 Public Hearing - Consideration of Amendment to Ordinance 15 - Operation and Maintenance of the Grand Traverse County Water Supply System No. 1, Resolution 2023-21-T

- b. Consideration of Birmley Meadows Site Condominium Application SPR 2023-04
- Consideration of recommending a Class C Liquor License for High Tops, Resolution 2023-18-T
- d. Consideration of ordering two streetlights for Kensington West Condominiums
- 9. Public Comment
- 10. Other Business
- 11. Adjournment