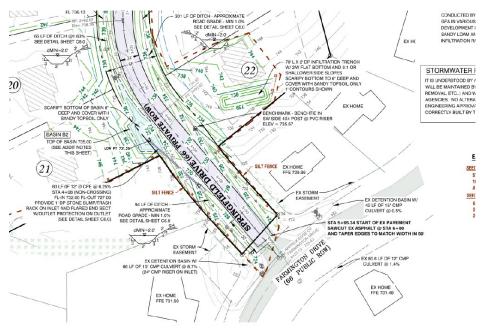

1,717.50

Total A

B. Private Road Review

1. Engineering consulting services for storm water and private road plan review.

Birmley Meadows Site Condominium, Escrow No. 215.839

Project# 23131 Invoice No. 2313102 1,331.25

July 31, 2023

Project No:

3,000.00

3,000.00

23131

Invoice No:

2313102

Re: Birmley Meadows Site Condominium - Storm Water and Private Road Review, Escrow No. 215.839

1,331.25

1,331.25

Services Performed: Engineering Services for storm water and private road review including review of plans, computations and specifications for compliance with Ordinance 49 and Article 5 Development Standards/Section 521. Services includes review, communication with applicant / engineer and correspondence letters of final review.

A/R email: melanie@gfa.tc

July 31, 2023

Project No:

23120

Invoice No:

2312002

Re: Birmley Meadows Site Condominium, Water / Sewer Extension, Escrow# 701-000-215.839

Services Performed: Engineering and construction services for plan review, construction oversight and project close out for the water main and sanitary sewer extension. Infrastructure is to connect to available existing infrastructure and provide extension to service a 26 Unit residential housing development located south of Birmley Estates and east of Farmington Drive.