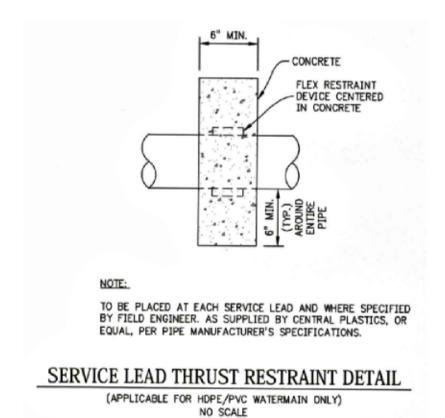

| -0+33.00      |  |
| C15               | 185.00 | 78.43  | S3° 55' 37.12"W      | 1+16.82       |  |
| C16               | 200.00 | 195.37 | S11° 54' 42.53"E     | 1+95.25       |  |
| L18               |        | 232.50 | S39° 53' 46.68"E     | 3+90.62       |  |

755

750

745

740

735

730

725

720

715

705

700

HYDRANT ASSEMBLY

GATE VALVE

BLOW OFF

UTILITY RISER

TRANSFORMER

BENCHMARK

GAS LINE MARKER

NO: DATE APP'D ISSUE / REVISION DESCRIPTION

**BOYNE ENGINEERING** 

AND DESIGN

P.O. Box 94

(231) 499-8361 boyneengineering.com

OND

ပ

SITE

**8**0

AD

BIRM

 $\mathbb{R}$ 

∞୪

Boyne City, MI 49727

SPRINGFIELD DRIVE PLAN & PROFILE

ORIGINAL ISSUE DATE 04/05/2023 SCALE: 1"=50'

BED JOB NO. 22033 DRAWING NUMBER

72 HOURS
BEFORE YOU DO
CALL MISS DG
800-482-7171





















ON STUBBED LINES













WYE AND SEWER LEAD INSTALLATION DETAIL NO SCALE



\*DETAILS AND SPECIFICATIONS ON THIS SHEET ARE STANDARD DETAILS FROM THE GRAND TRAVERSE COUNTY DEPARTMENT OF PUBLIC WORKS



**BOYNE ENGINEERING** 

AND DESIGN

P.O. Box 94

Boyne City, MI 49727

(231) 499-8361 boyneengineering.com

CONDOMINIU

DOW.

MEA

 $\geq$ 

∞୪

ORIGINAL ISSUE DATE: 04/05/2023 SCALE: BED JOB NO. 22033

Ħ

**C6.1** 

DRAWING NUMBER





## GRAND TRAVERSE METRO FIRE DEPARTMENT FIRE PREVENTION BUREAU

897 Parsons Road ~ Traverse City, MI 49686

Phone: (231) 922-2077 Fax: (231) 922-4918 ~ Website: www.gtfire.org Email: Info@gtfire.org

### SITE PLAN REVIEW RECORD

ID # M7400 DATE: 5/12/2023

PROJECT NAME: Birmley Meadows Site Condo

PROJECT ADDRESS: 841 Ashland Dr.

TOWNSHIP: Garfie