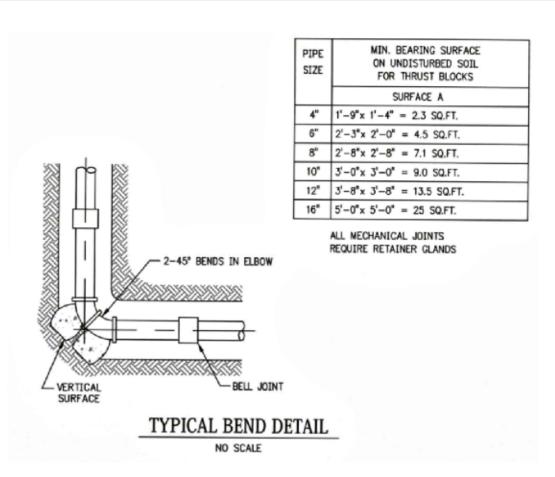

-0+33.00      |  |
| C15               | 185.00 | 78.43  | S3° 55' 37.12"W      | 1+16.82       |  |
| C16               | 200.00 | 195.37 | S11° 54' 42.53"E     | 1+95.25       |  |
| L18               |        | 232.50 | S39° 53' 46.68"E     | 3+90.62       |  |

755

750

745

740

735

730

725

720

715

705

700

HYDRANT ASSEMBLY

GATE VALVE

BLOW OFF

UTILITY RISER

TRANSFORMER

BENCHMARK

GAS LINE MARKER

NO: DATE APP'D ISSUE / REVISION DESCRIPTION

**BOYNE ENGINEERING** 

AND DESIGN

P.O. Box 94

(231) 499-8361 boyneengineering.com

OND

ပ

SITE

**8**0

AD

BIRM

 $\mathbb{R}$ 

∞୪

Boyne City, MI 49727

SPRINGFIELD DRIVE PLAN & PROFILE

ORIGINAL ISSUE DATE 04/05/2023 SCALE: 1"=50'

BED JOB NO. 22033 DRAWING NUMBER

72 HOURS
BEFORE YOU DO
CALL MISS DG
800-482-7171





















ON STUBBED LINES













WYE AND SEWER LEAD INSTALLATION DETAIL NO SCALE



\*DETAILS AND SPECIFICATIONS ON THIS SHEET ARE STANDARD DETAILS FROM THE GRAND TRAVERSE COUNTY DEPARTMENT OF PUBLIC WORKS



**BOYNE ENGINEERING** 

AND DESIGN

P.O. Box 94

Boyne City, MI 49727

(231) 499-8361 boyneengineering.com

CONDOMINIU

DOW.

MEA

 $\geq$ 

∞୪

ORIGINAL ISSUE DATE: 04/05/2023 SCALE: BED JOB NO. 22033

Ħ

**C6.1** 

DRAWING NUMBER





## GRAND TRAVERSE METRO FIRE DEPARTMENT FIRE PREVENTION BUREAU

897 Parsons Road ~ Traverse City, MI 49686

Phone: (231) 922-2077 Fax: (231) 922-4918 ~ Website: www.gtfire.org Email: Info@gtfire.org

### SITE PLAN REVIEW RECORD

ID # M7400 DATE: 5/12/2023

PROJECT NAME: Birmley Meadows Site Condo

PROJECT ADDRESS: 841 Ashland Dr.

TOWNSHIP: Garfield