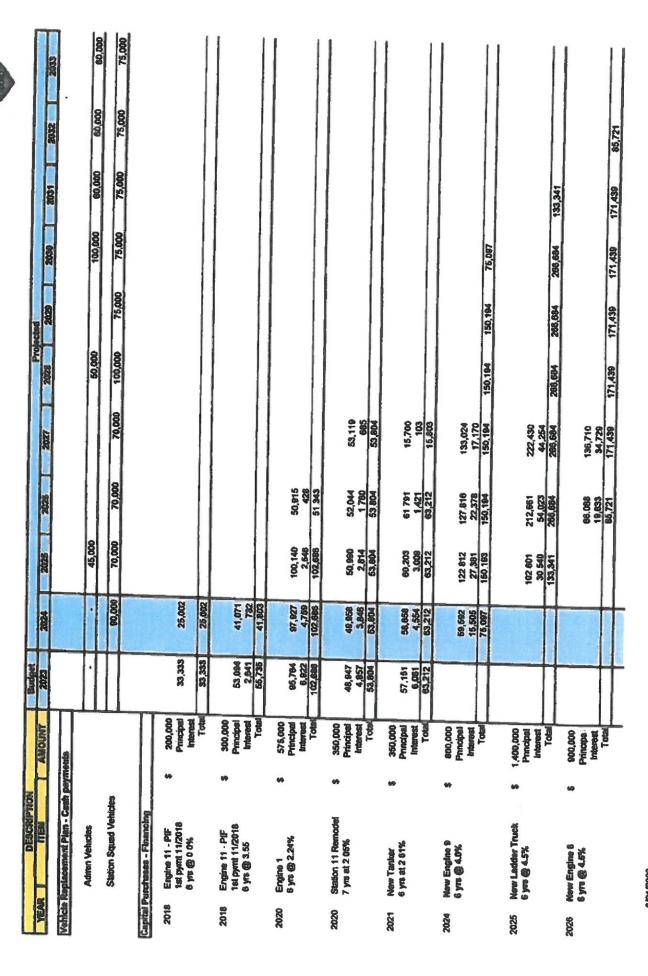

|                 |         | \$ 1,641,669 |                             |



### PROJECTED DEBT OBLIGATIONS THRU 2033 GT METRO FIRE DEPARMENT 2024 BUDGET

DRAFT





6/21/2023 2024BUDBYDEPT 2.75



# GT METRO FIRE DEPARMENT PROJECTED DEBT OBLIGATIONS THRU 2033 2024 BUDGET





|                   | Description                                       |              | 100           |