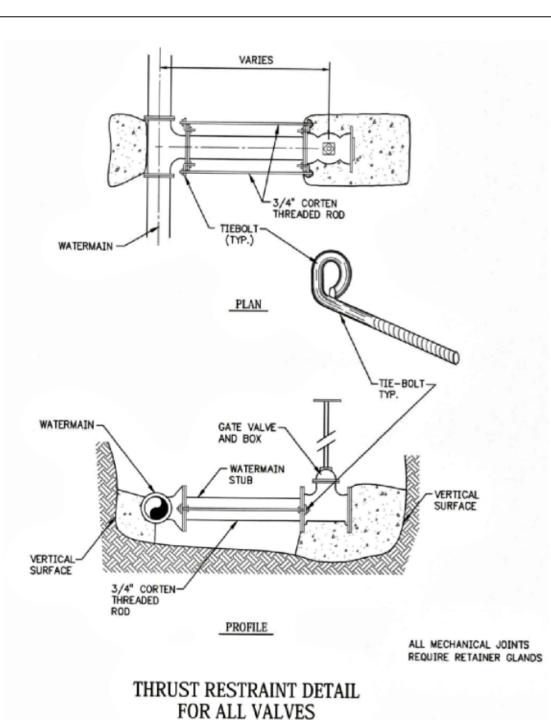

+33.00      |  |
| C15               | 185.00 | 78.43  | S3° 55' 37.12"W      | 1+16.82       |  |
| C16               | 200.00 | 195.37 | S11° 54' 42.53"E     | 1+95.25       |  |
| L18               |        | 232.50 | S39° 53' 46.68"E     | 3+90.62       |  |

755

750

745

740

735

730

725

720

715

705

700

HYDRANT ASSEMBLY

GATE VALVE

BLOW OFF

UTILITY RISER

TRANSFORMER

BENCHMARK

GAS LINE MARKER

NO: DATE APP'D ISSUE / REVISION DESCRIPTION

**BOYNE ENGINEERING** 

AND DESIGN

P.O. Box 94

(231) 499-8361 boyneengineering.com

OND

ပ

SITE

**8**0

AD

BIRM

 $\mathbb{R}$ 

∞୪

Boyne City, MI 49727

SPRINGFIELD DRIVE PLAN & PROFILE

ORIGINAL ISSUE DATE 04/05/2023 SCALE: 1"=50'

BED JOB NO. 22033 DRAWING NUMBER

72 HOURS
BEFORE YOU DO
CALL MISS DG
800-482-7171





















ON STUBBED LINES













WYE AND SEWER LEAD INSTALLATION DETAIL NO SCALE



\*DETAILS AND SPECIFICATIONS ON THIS SHEET ARE STANDARD DETAILS FROM THE GRAND TRAVERSE COUNTY DEPARTMENT OF PUBLIC WORKS



**BOYNE ENGINEERING** 

AND DESIGN

P.O. Box 94

Boyne City, MI 49727

(231) 499-8361 boyneengineering.com

CONDOMINIU

DOW.

MEA

 $\geq$ 

∞୪

ORIGINAL ISSUE DATE: 04/05/2023 SCALE: BED JOB NO. 22033

Ħ

**C6.1** 

DRAWING NUMBER





## GRAND TRAVERSE METRO FIRE DEPARTMENT FIRE PREVENTION BUREAU

897 Parsons Road ~ Traverse City, MI 49686

Phone: (231) 922-2077 Fax: (231) 922-4918 ~ Website: www.gtfire.org Email: Info@gtfire.org

### SITE PLAN REVIEW RECORD

ID # M7400 DATE: 5/12/2023

PROJECT NAME: Birmley Meadows Site Condo

PROJECT ADDRESS: 841 Ashland Dr.

TOWNSHIP: Garfield