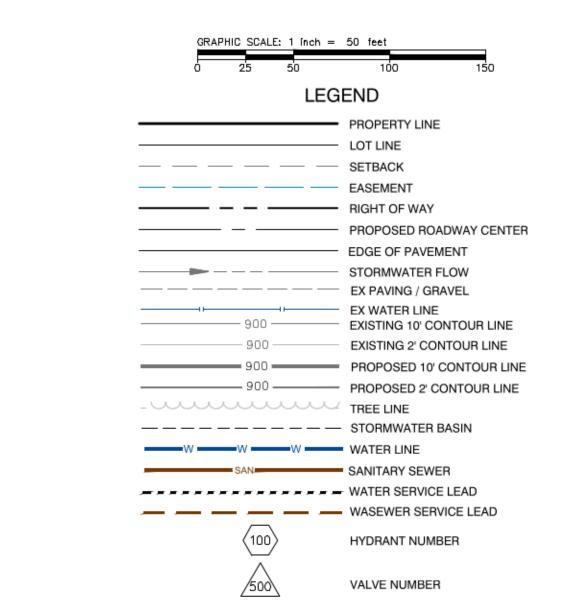

MIN CLEARANCE

RIM:737.51

SUMP:725.42

INV OUT:725.42 8"

155' VC

PVI STA = 5 + 13.82

PVI ELEV = 726.56'

A.D. = 6.02%

-EX GRADE @ CL ROAD∼

8" DR 18 AWWA C900

5+00

4+50

K = 25.81

FINISH GRADE CL ROAD -

80 LF OF 12" CPE

NON-CROSSING

FL-IN:732.00

FL-OUT:727.00

\*AS-BUILTS INDICATE

TIE-IN LOCATION

5+50

TEMPORARY BLOW-OFF

AT EX 8" WATER STUB

CULVERT @ 6.25%

755

750

745

740

735

730

725

720

715

710

705

700

\*EX MH 571=

RIM = 725.29 -

.E. N.W. 716.74

.E. N.E. 716.45 –

I.E. S.W. 716.51

7+00

\*AS BUILTS INDICATE 224' OF EX 8" PVC SANITARY

6+00

\*CONTRACTOR TO VERIFY LOCATION,

DEPTH AND CONFIGURATION OF ALL

EXISTING WATER AND SEWER STUBS

UTILITIES SHOWN ARE APPROXIMATED

FROM RECORD AS-BUILT DRAWINGS

PRIOR TO CONSTRUCTION -

AND RECENT SURVEY DATA

6+50



| SPRINGFIELD DRIVE |        |        |                      |               |  |
|-------------------|--------|--------|----------------------|---------------|--|
| Number            | Radius | Length | Line/Chord Direction | Start Station |  |
| L17               |        | 149.82 | S8° 13' 07.40"E      | -0+33.00      |  |
| C15               | 185.00 | 78.43  | S3° 55' 37.12"W      | 1+16.82       |  |
| C16               | 200.00 | 195.37 | S11° 54' 42.53"E     | 1+95.25       |  |
| L18               |        | 232.50 | S39° 53' 46.68"E     | 3+90.62       |  |

755

750

745

740

735

730

725

720

715

705

700

HYDRANT ASSEMBLY

GATE VALVE

BLOW OFF

UTILITY RISER

TRANSFORMER

BENCHMARK

GAS LINE MARKER

NO: DATE APP'D ISSUE / REVISION DESCRIPTION

**BOYNE ENGINEERING** 

AND