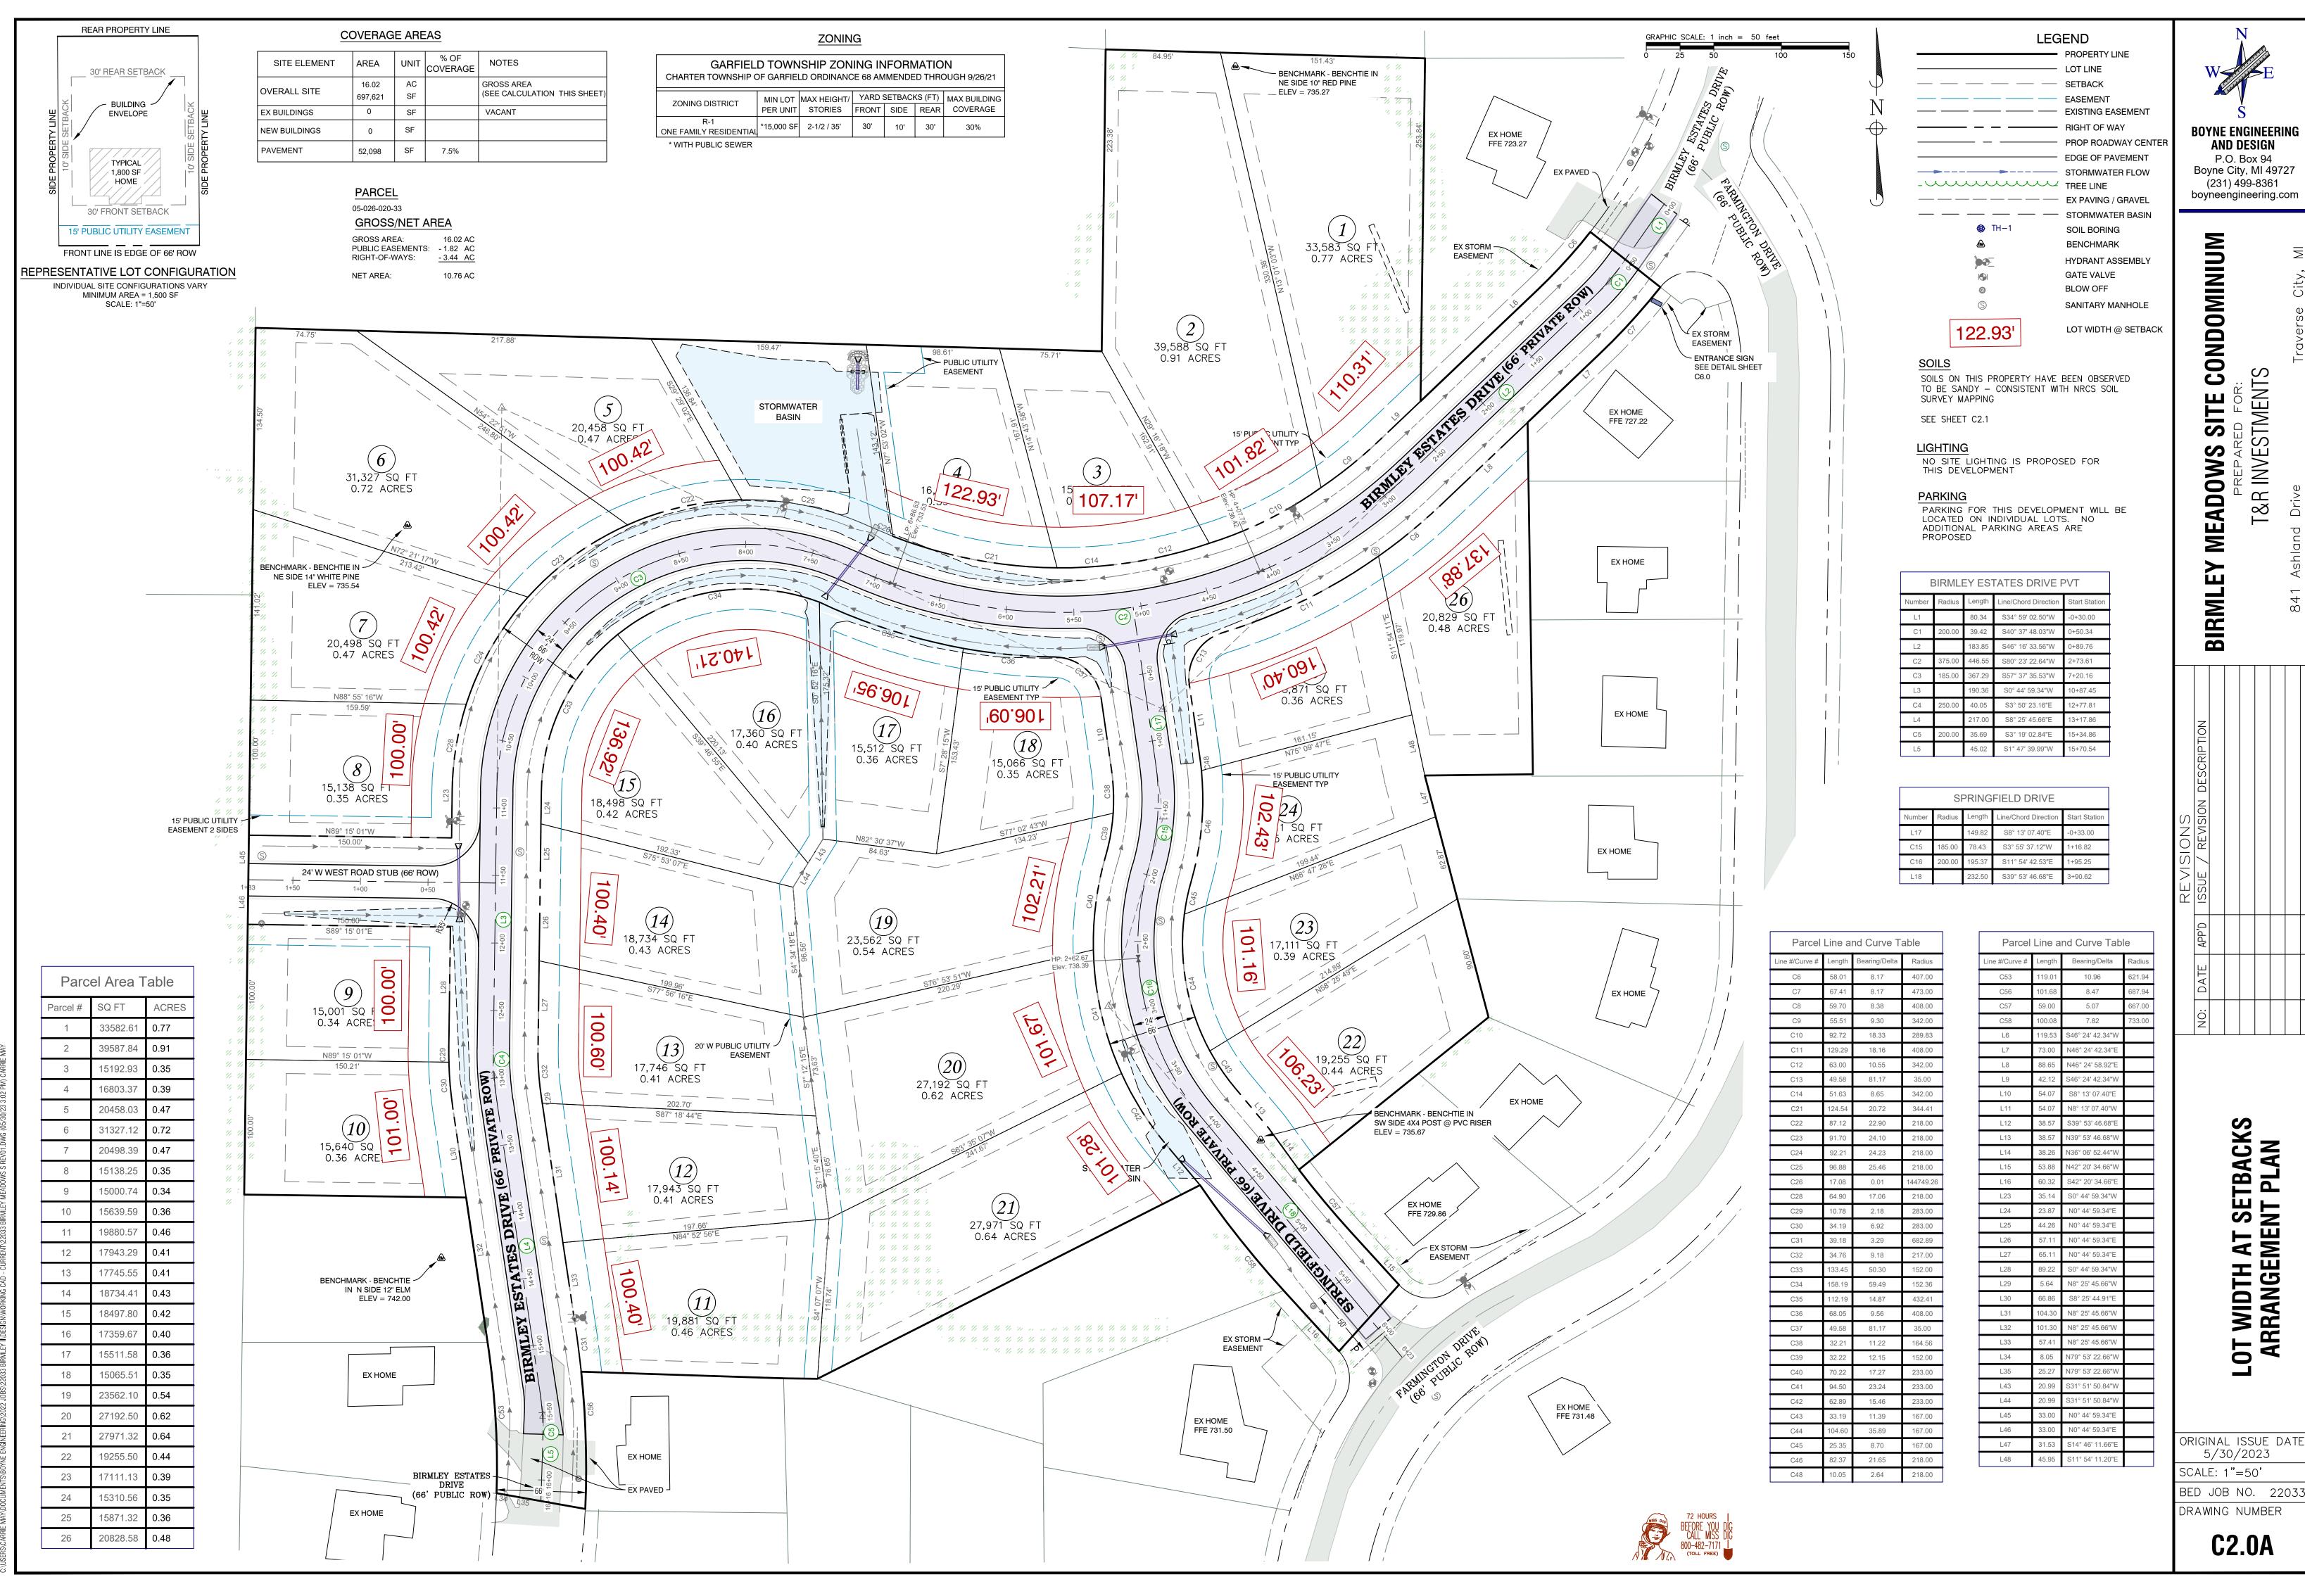

#### 8. New Business

 Public Hearing - Consideration of Amendment to Ordinance 15 - Operation and Maintenance of the Grand Traverse County Water Supply System No. 1, Resolution 2023-21-T

- b. Consideration of Birmley Meadows Site Condominium Application SPR 2023-04
- Consideration of recommending a Class C Liquor License for High Tops, Resolution 2023-18-T
- d. Consideration of ordering two streetlights for Kensington West Condominiums
- 9. Public Comment
- 10. Other Business
- 11. Adjournment

A/R email: melanie@gfa.tc

July 31, 2023

Project No:

23120

Invoice No:

2312002

Re: Birmley Meadows Site Condominium, Water / Sewer Extension, Escrow# 701-000-215.839

Services Performed: Engineering and construction services for plan review, construction oversight and project close out for the water main and sanitary sewer extension. Infrastructure is to connect to available existing infrastructure and provide extension to service a 26 Unit residential housing development located south of Birmley Estates and east of Farmington Drive.