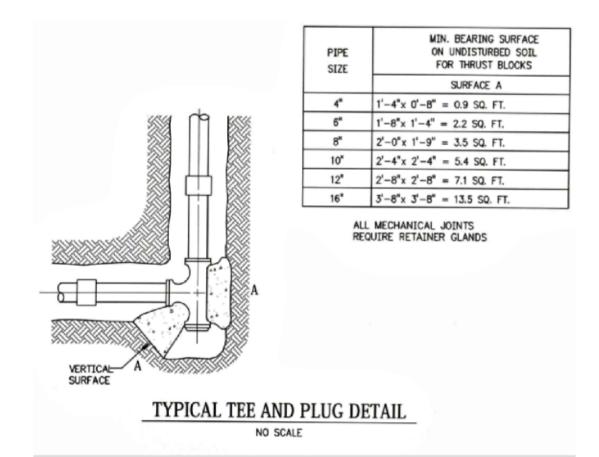

| -0+33.00      |  |
| C15               | 185.00 | 78.43  | S3° 55' 37.12"W      | 1+16.82       |  |
| C16               | 200.00 | 195.37 | S11° 54' 42.53"E     | 1+95.25       |  |
| L18               |        | 232.50 | S39° 53' 46.68"E     | 3+90.62       |  |

755

750

745

740

735

730

725

720

715

705

700

HYDRANT ASSEMBLY

GATE VALVE

BLOW OFF

UTILITY RISER

TRANSFORMER

BENCHMARK

GAS LINE MARKER

NO: DATE APP'D ISSUE / REVISION DESCRIPTION

**BOYNE ENGINEERING** 

AND DESIGN

P.O. Box 94

(231) 499-8361 boyneengineering.com

OND

ပ

SITE

**8**0

AD

BIRM

 $\mathbb{R}$ 

∞୪

Boyne City, MI 49727

SPRINGFIELD DRIVE PLAN & PROFILE

ORIGINAL ISSUE DATE 04/05/2023 SCALE: 1"=50'

BED JOB NO. 22033 DRAWING NUMBER

72 HOURS
BEFORE YOU DO
CALL MISS DG
800-482-7171





















ON STUBBED LINES













WYE AND SEWER LEAD INSTALLATION DETAIL NO SCALE



\*DETAILS AND SPECIFICATIONS ON THIS SHEET ARE STANDARD DETAILS FROM THE GRAND TRAVERSE COUNTY DEPARTMENT OF PUBLIC WORKS



**BOYNE ENGINEERING** 

AND DESIGN

P.O. Box 94

Boyne City, MI 49727

(231) 499-8361 boyneengineering.com

CONDOMINIU

DOW.

MEA

 $\geq$ 

∞୪

ORIGINAL ISSUE DATE: 04/05/2023 SCALE: BED JOB NO. 22033

Ħ

**C6.1** 

DRAWING NUMBER





## GRAND TRAVERSE METRO FIRE DEPARTMENT FIRE PREVENTION BUREAU

897 Parsons Road ~ Traverse City, MI 49686

Phone: (231) 922-2077 Fax: (231) 922-4918 ~ Website: www.gtfire.org Email: Info@gtfire.org

### SITE PLAN REVIEW RECORD

ID # M7400 DATE: 5/12/2023

PROJECT NAME: Birmley Meadows Site Condo

PROJECT ADDRESS: 841 Ashland Dr.

TOWNSHIP: