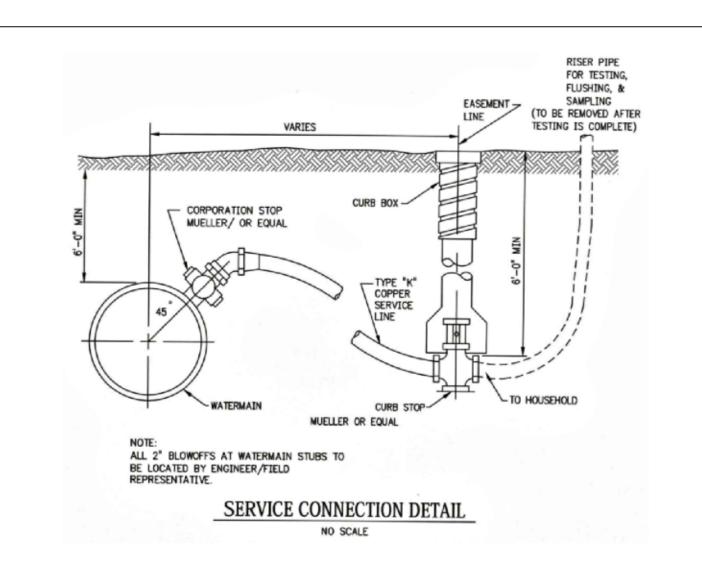

| 185.00 | 78.43  | S3° 55' 37.12"W      | 1+16.82       |  |
| C16               | 200.00 | 195.37 | S11° 54' 42.53"E     | 1+95.25       |  |
| L18               |        | 232.50 | S39° 53' 46.68"E     | 3+90.62       |  |

755

750

745

740

735

730

725

720

715

705

700

HYDRANT ASSEMBLY

GATE VALVE

BLOW OFF

UTILITY RISER

TRANSFORMER

BENCHMARK

GAS LINE MARKER

NO: DATE APP'D ISSUE / REVISION DESCRIPTION

**BOYNE ENGINEERING** 

AND DESIGN

P.O. Box 94

(231) 499-8361 boyneengineering.com

OND

ပ

SITE

**8**0

AD

BIRM

 $\mathbb{R}$ 

∞୪

Boyne City, MI 49727

SPRINGFIELD DRIVE PLAN & PROFILE

ORIGINAL ISSUE DATE 04/05/2023 SCALE: 1"=50'

BED JOB NO. 22033 DRAWING NUMBER

72 HOURS
BEFORE YOU DO
CALL MISS DG
800-482-7171





















ON STUBBED LINES













WYE AND SEWER LEAD INSTALLATION DETAIL NO SCALE



\*DETAILS AND SPECIFICATIONS ON THIS SHEET ARE STANDARD DETAILS FROM THE GRAND TRAVERSE COUNTY DEPARTMENT OF PUBLIC WORKS



**BOYNE ENGINEERING** 

AND DESIGN

P.O. Box 94

Boyne City, MI 49727

(231) 499-8361 boyneengineering.com

CONDOMINIU

DOW.

MEA

 $\geq$ 

∞୪

ORIGINAL ISSUE DATE: 04/05/2023 SCALE: BED JOB NO. 22033

Ħ

**C6.1** 

DRAWING NUMBER





## GRAND TRAVERSE METRO FIRE DEPARTMENT FIRE PREVENTION BUREAU

897 Parsons Road ~ Traverse City, MI 49686

Phone: (231) 922-2077 Fax: (231) 922-4918 ~ Website: www.gtfire.org Email: Info@gtfire.org

### SITE PLAN REVIEW RECORD

ID # M7400 DATE: 5/12/2023

PROJECT NAME: Birmley Meadows Site Condo

PROJECT ADDRESS: 841 Ashland Dr.

TOWNSHIP: Garfield

APPLICANT NAME: Carrie May