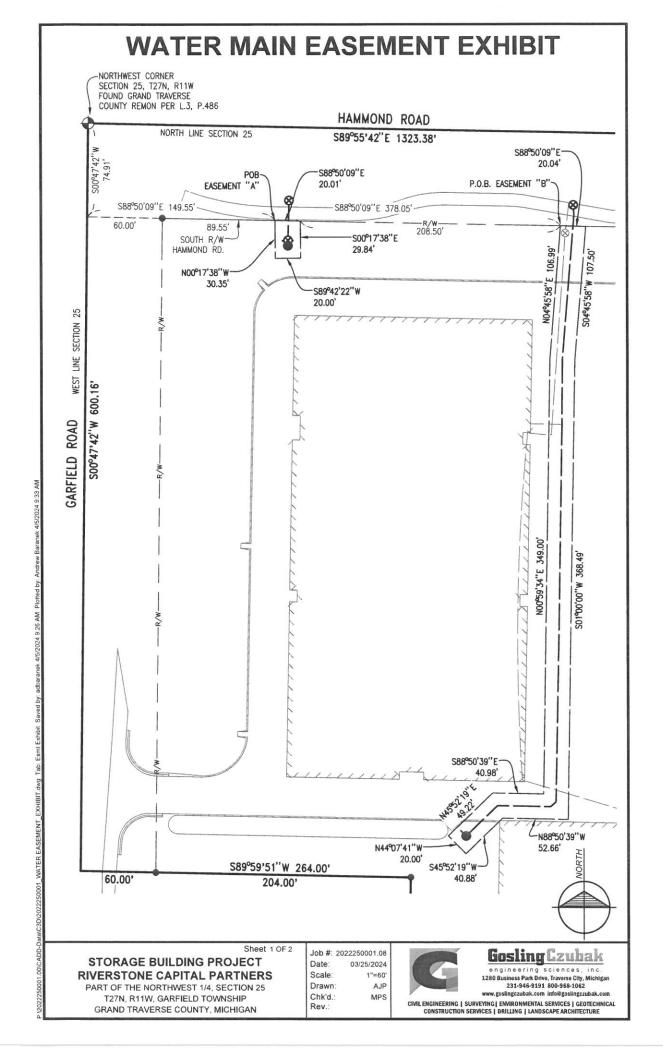

\$36,950.00

c. MTT Update (Receive and File)

- Schedule a Public Hearing for September 10, 2024 to establish the property tax millage rate to be levied to support the Township's 2025 General and Fire Fund accounts (Recommend Approval)
- e. Consideration of Hammond Road Storage Building Sanitary Sewer and Water Main Extension Close-out and Turnover Documents (Recommend Approval)