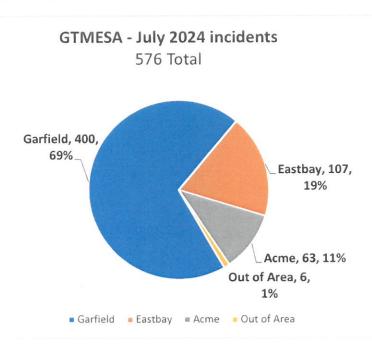

### c. GT Metro Fire Report (6:21)

Fire Chief Paul Mackin reviewed statistics from June 2024 and added that there were two recent residential fires not included on the report. Metro was awarded a 2% Tribal Grant for a Lucas CPR device. The draft budget was approved by the finance committee and will be presented to the Metro board.