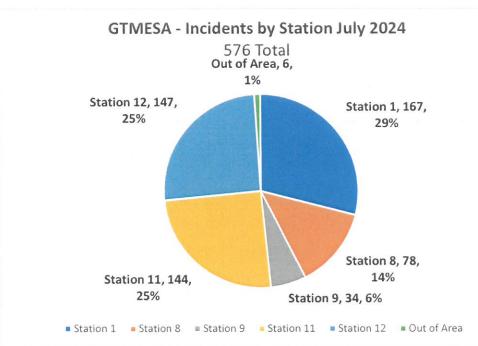

### c. GT Metro Fire Report (6:21)

Fire Chief Paul Mackin reviewed statistics from June 2024 and added that there were two recent residential fires not included on the report. Metro was awarded a 2% Tribal Grant for a Lucas CPR device. The draft budget was approved by the finance committee and will be presented to the Metro board.